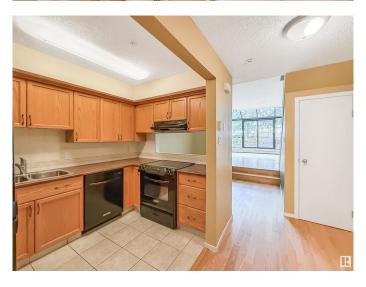

#### \$334,000

2 Bedroom, 1.50 Bathroom, 1,192 sqft Condo / Townhouse on 0.00 Acres

Garneau, Edmonton, AB

Charming 2-storey townhome in Garneau, just steps from the U of A, Stollery Hospital, LRT, shopping, restaurants, and vibrant Whyte Ave! This 2-bed + den home features hardwood floors, vaulted ceilings, and large windows that flood the space with natural lightâ€"perfect for plant lovers. Enjoy a cozy wood-burning fireplace in the living room and the comfort of in-floor heating in the kitchen and bathroom. Ideal for students, professionals, or anyone seeking a walkable lifestyle in one of Edmonton's most sought-after neighborhoods. Plus, your vehicle stays protected year-round with secure parking. heated underground parkade. When spring returns, unwind and dine on the quaint patio at the back. This is a wonderful opportunity in a prime location!

## Interior

Appliances Dishwasher-Built-In, Dryer, Hood Fan, Refrigerator, Stove-Electric,

Washer

Heating Hot Water, See Remarks

Stories 2

Has Basement Yes

Basement None, No Basement