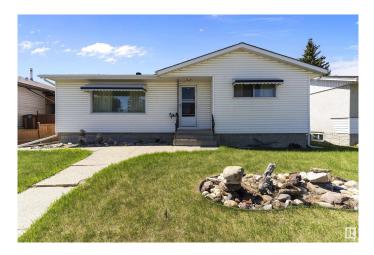

## \$419,900 - 8404 71 Street, Edmonton

MLS® #E4439414

#### \$419,900

4 Bedroom, 2.00 Bathroom, 1,145 sqft Single Family on 0.00 Acres

Kenilworth, Edmonton, AB

Charming bungalow in Kenilworth with three bedrooms up, double detached garage, and a fully finished basement. Ideal for first-time homeowners eager to build equity or investors seeking a new project. Solid layout with great potential to modernize and customize. Enjoy the spacious backyardâ€"perfect for entertaining, gardening, or kids to play. Close to schools, parks, transit, and all amenities. Don't miss this opportunity to invest in a fantastic neighborhood and create the home of your dreams!

Built in 1962