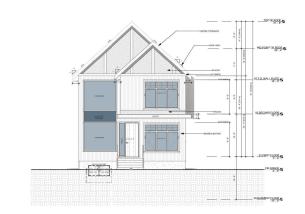

## \$299.900

0 Bedroom, 0.00 Bathroom, Single Family on 0.00 Acres

Laurier Heights, Edmonton, AB

This 25 ft wide by 100 ft long vacant lot offers the perfect opportunity to build your dream home in one of Edmonton's most desirable communities. Prime location with a wealth of amenities nearby, including shopping, golf courses, and the Laurier Heights Community Center & Arena - minutes from downtown. Enjoy the convenience of being within walking distance to Laurier Heights School (Elementary and Junior High), the Edmonton Valley Zoo, parks, and the scenic North Saskatchewan River. Imagine creating a beautiful two-story home with a legal basement suite for extra income and a double detached garage. Don't miss the chance to secure your future in this vibrant, family-friendly neighborhood!