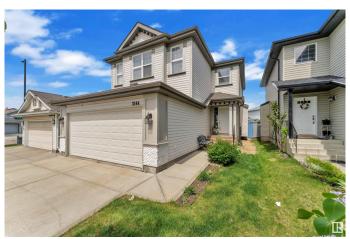

### \$529,900

4 Bedroom, 3.50 Bathroom, 1,774 sqft Single Family on 0.00 Acres

Silver Berry, Edmonton, AB

Well Preserved, This Jayman built 2-storey house with double attached car garage offers 1774 sqft + Fully Finished Basement. This Beautiful home offers you Living room, kitchen, dining, half bath & Laundry on the main floor. Nice open living room with Gas fireplace. A spacious DINING nook is flooded by sunlight. The patio door leads to the elegant sundeck. Second floor comes with three bedrooms, 2 washrooms and enormous Bonus room. Huge master bedroom with 4pc En-suite. Fully finished basement has a great room, one bedroom and full 3pc bath. Fully Fenced & Landscaped backyard .Close to Meadows Rec Centre, shopping, school, parks etc.

#### **Exterior**

Exterior Wood, Stone, Vinyl

Exterior Features Fenced, Landscaped, Playground Nearby, Public Transportation,

Schools, Shopping Nearby

Roof Asphalt Shingles
Construction Wood, Stone, Vinyl
Foundation Concrete Perimeter