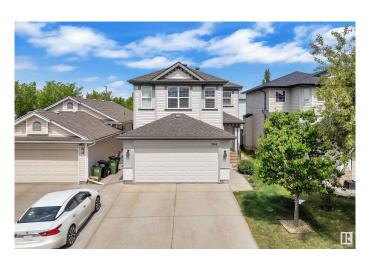

### \$529,900

4 Bedroom, 3.50 Bathroom, 1,774 sqft Single Family on 0.00 Acres

Silver Berry, Edmonton, AB

Well Preserved, This Jayman built 2-storey house with double attached car garage offers 1774 sqft + Fully Finished Basement. This Beautiful home offers you Living room, kitchen, dining, half bath & Laundry on the main floor. Nice open living room with Gas fireplace. A spacious DINING nook is flooded by sunlight. The patio door leads to the elegant sundeck. Second floor comes with three bedrooms, 2 washrooms and enormous Bonus room. Huge master bedroom with 4pc En-suite. Fully finished basement has a great room, one bedroom and full 3pc bath. Fully Fenced & Landscaped backyard .Close to Meadows Rec Centre, shopping, school, parks etc.

#### **Essential Information**

MLS® # E4439313 Price \$529,900

Bedrooms 4

Bathrooms 3.50

Full Baths 3

Half Baths 1

Square Footage 1,774

Acres 0.00

# **Community Information**

Address 3144 25 Avenue

Area Edmonton
Subdivision Silver Berry
City Edmonton
County ALBERTA

Province AB

Postal Code T6T 0C8