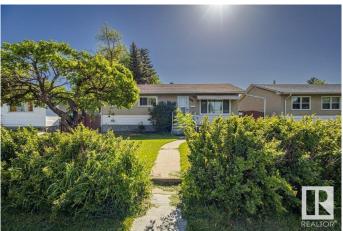

# \$409,900

5 Bedroom, 2.00 Bathroom, 1,045 sqft Single Family on 0.00 Acres

Jasper Park, Edmonton, AB

Situated on a 15.2 x 41.4 meter infill lot in the beautiful community of West Jasper, this well-kept bungalow with an oversized garage is currently rented to a lovely family. It's a great opportunity to generate solid cash flow while planning future redevelopment. The home features 5 good-sized bedrooms (3 on the main floor, 2 in the basement), 2 full baths (one on each level), a living room, dining area, kitchen, and a large basement rec room. Recent updates include a new hot water tank, dryer, portable dishwasher, garage roof shingles, new sewer line to the city connection, closet doors, and refreshed flooring and baseboards on the main level.

#### **Essential Information**

MLS® # E4439219 Price \$409,900

Bedrooms 5
Bathrooms 2.00

Full Baths 2

Square Footage 1,045 Acres 0.00 Year Built 1958

Type Single Family

Sub-Type Detached Single Family

Style Bungalow
Status Active

# **Exterior**

Exterior Wood, Stucco

Exterior Features Back Lane, Cross Fenced, Fenced, Flat Site, Landscaped, Level Land,

Public Transportation, Schools, Shopping Nearby, Vegetable Garden

Roof Asphalt Shingles