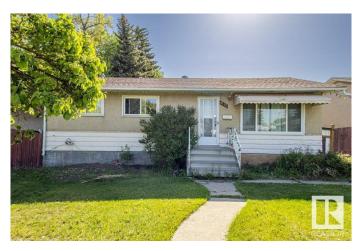

# \$409,900

5 Bedroom, 2.00 Bathroom, 1,045 sqft Single Family on 0.00 Acres

Jasper Park, Edmonton, AB

Situated on a 15.2 x 41.4 meter infill lot in the beautiful community of West Jasper, this well-kept bungalow with an oversized garage is currently rented to a lovely family. It's a great opportunity to generate solid cash flow while planning future redevelopment. The home features 5 good-sized bedrooms (3 on the main floor, 2 in the basement), 2 full baths (one on each level), a living room, dining area, kitchen, and a large basement rec room. Recent updates include a new hot water tank, dryer, portable dishwasher, garage roof shingles, new sewer line to the city connection, closet doors, and refreshed flooring and baseboards on the main level.

# **Exterior**

Exterior Wood, Stucco

Exterior Features Back Lane, Cross Fenced, Fenced, Flat Site, Landscaped, Level Land,

Public Transportation, Schools, Shopping Nearby, Vegetable Garden

Roof Asphalt Shingles