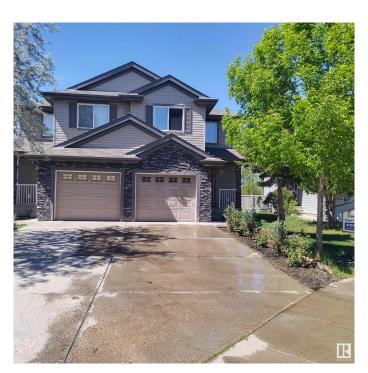

## \$424,900 - 108 53 Street, Edmonton

MLS® #E4439053

## \$424,900

3 Bedroom, 3.50 Bathroom, 1,169 sqft Single Family on 0.00 Acres

Charlesworth, Edmonton, AB

Private semi detached single family home in Charlesworth. Developed basement, neutral cabinetry, hardwood and ceramic flooring, plush carpeting. Home is fully fenced and landscaped with a single attached front garage. Great location near a variety of shopping, schools, parks and playground with easy access to the Anthony Henday. Kitchen - Granite countertops, Flooring - main floor (hardwood floor), Upstairs - carpet