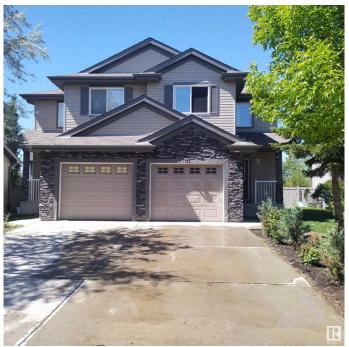

## \$424,900 - 108 53 Street, Edmonton

MLS® #E4439053

## \$424,900

3 Bedroom, 3.50 Bathroom, 1,169 sqft Single Family on 0.00 Acres

Charlesworth, Edmonton, AB

Private semi detached single family home in Charlesworth. Developed basement, neutral cabinetry, hardwood and ceramic flooring, plush carpeting. Home is fully fenced and landscaped with a single attached front garage. Great location near a variety of shopping, schools, parks and playground with easy access to the Anthony Henday. Kitchen - Granite countertops, Flooring - main floor (hardwood floor), Upstairs - carpet