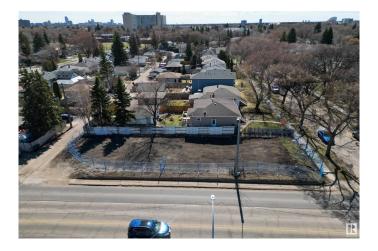

#### \$350,000

0 Bedroom, 0.00 Bathroom, Single Family on 0.00 Acres

Woodcroft, Edmonton, AB

Rare Infill Opportunity in Woodcroft! This vacant 44' x 140.1' lot offers the potential to build a 7-unit multifamily development in one of Edmonton's most in-demand communities. Located on a quiet, tree-lined street with RM zoning, you're just minutes from downtown, Westmount, NAIT, and the vibrant 124 Street District. The area is ideal for attracting long-term tenants or resale buyers, with excellent access to transit, schools, parks, and major routes. Whether you're an experienced developer or exploring your first multi-family project, this is a high-potential site in a rapidly revitalizing area.

## **Community Information**

Address 11739 135a Street

Area Edmonton
Subdivision Woodcroft

City Edmonton
County ALBERTA

Province AB

Postal Code T5M 1L6