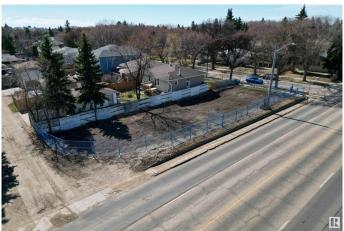

#### \$350,000

0 Bedroom, 0.00 Bathroom, Single Family on 0.00 Acres

Woodcroft, Edmonton, AB

Rare Infill Opportunity in Woodcroft! This vacant 44' x 140.1' lot offers the potential to build a 7-unit multifamily development in one of Edmonton's most in-demand communities. Located on a quiet, tree-lined street with RM zoning, you're just minutes from downtown, Westmount, NAIT, and the vibrant 124 Street District. The area is ideal for attracting long-term tenants or resale buyers, with excellent access to transit, schools, parks, and major routes. Whether you're an experienced developer or exploring your first multi-family project, this is a high-potential site in a rapidly revitalizing area.

## **Community Information**

Address 11739 135a Street

Area Edmonton
Subdivision Woodcroft

City Edmonton
County ALBERTA

Province AB

Postal Code T5M 1L6