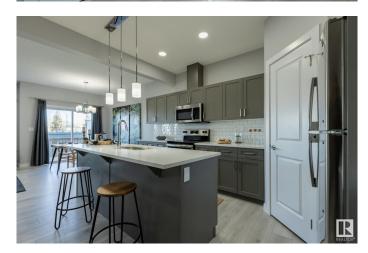

#### \$469,900

3 Bedroom, 2.50 Bathroom, 1,479 sqft Single Family on 0.00 Acres

The Uplands, Edmonton, AB

The Uplands at Riverview provides a lively lifestyle unlike any other in West Edmonton. A community-built with your kids in mind, enjoy the benefits of outdoor and indoor recreation. With over 1470 square feet of open concept living space, SIDE ENTRANCE the Soho-D from Akash Homes is built with your growing family in mind. This duplex home features 3 bedrooms, 2.5 bathrooms and chrome faucets throughout. Enjoy extra living space on the main floor with the laundry room and full sink on the second floor. The 9-foot ceilings on main floor and quartz countertops throughout blends style and functionality for your family to build endless memories. PLUS a single oversized attached garage & \$5000 BRICK CREDIT! PICTURES ARE OF SHOWHOME; ACTUAL HOME, PLANS, FIXTURES, AND FINISES MAY VARY & SUBJECT TO AVAILABILITY/CHANGES!