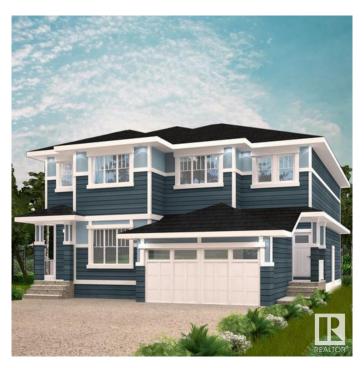

#### \$469,900

3 Bedroom, 2.50 Bathroom, 1,479 sqft Single Family on 0.00 Acres

The Uplands, Edmonton, AB

The Uplands at Riverview provides a lively lifestyle unlike any other in West Edmonton. A community-built with your kids in mind, enjoy the benefits of outdoor and indoor recreation. With over 1470 square feet of open concept living space, SIDE ENTRANCE the Soho-D from Akash Homes is built with your growing family in mind. This duplex home features 3 bedrooms, 2.5 bathrooms and chrome faucets throughout. Enjoy extra living space on the main floor with the laundry room and full sink on the second floor. The 9-foot ceilings on main floor and quartz countertops throughout blends style and functionality for your family to build endless memories. PLUS a single oversized attached garage & \$5000 BRICK CREDIT! PICTURES ARE OF SHOWHOME; ACTUAL HOME, PLANS, FIXTURES, AND FINISES MAY VARY & SUBJECT TO AVAILABILITY/CHANGES!