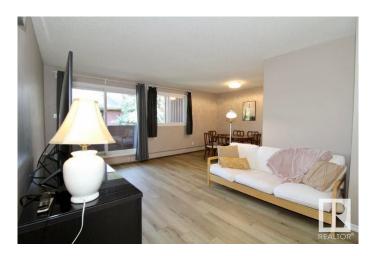

## \$129.500

2 Bedroom, 1.00 Bathroom, 840 sqft Condo / Townhouse on 0.00 Acres

Blue Quill, Edmonton, AB

Welcome to Featherstone Condominiums in southwest Edmonton! This well-designed \*\*\*TOP FLOOR\*\*\* 2-bedroom, 1 bathroom unit offers 840 sq ft of functional and stylish living space. Enjoy laminate and vinyl flooring throughout, a spacious living room, and a separate dining areaâ€"perfect for entertaining or working from home. Step outside to your large private balcony with storage, and take advantage of the in-suite laundry (washer included). The kitchen features generous cabinet space, and the large bedroom and large closet with additional west facing bedroom. One assigned surface parking stall is included. Fantastic location with easy access to 23rd Avenue, and on major bus routes to Century Park LRT and South Edmonton Common. Ideal for first-time buyers, students, or investors looking for a well-maintained unit in a great location.