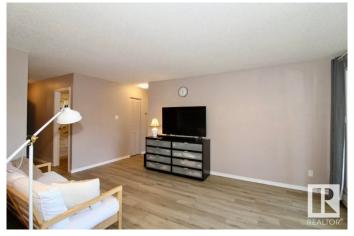

## \$129.500

2 Bedroom, 1.00 Bathroom, 840 sqft Condo / Townhouse on 0.00 Acres

Blue Quill, Edmonton, AB

Welcome to Featherstone Condominiums in southwest Edmonton! This well-designed \*\*\*TOP FLOOR\*\*\* 2-bedroom, 1 bathroom unit offers 840 sq ft of functional and stylish living space. Enjoy laminate and vinyl flooring throughout, a spacious living room, and a separate dining areaâ€"perfect for entertaining or working from home. Step outside to your large private balcony with storage, and take advantage of the in-suite laundry (washer included). The kitchen features generous cabinet space, and the large bedroom and large closet with additional west facing bedroom. One assigned surface parking stall is included. Fantastic location with easy access to 23rd Avenue, and on major bus routes to Century Park LRT and South Edmonton Common. Ideal for first-time buyers, students, or investors looking for a well-maintained unit in a great location.