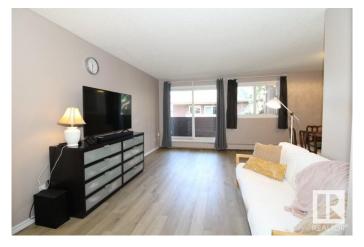

## \$129.500

2 Bedroom, 1.00 Bathroom, 840 sqft Condo / Townhouse on 0.00 Acres

Blue Quill, Edmonton, AB

Welcome to Featherstone Condominiums in southwest Edmonton! This well-designed \*\*\*TOP FLOOR\*\*\* 2-bedroom, 1 bathroom unit offers 840 sq ft of functional and stylish living space. Enjoy laminate and vinyl flooring throughout, a spacious living room, and a separate dining areaâ€"perfect for entertaining or working from home. Step outside to your large private balcony with storage, and take advantage of the in-suite laundry (washer included). The kitchen features generous cabinet space, and the large bedroom and large closet with additional west facing bedroom. One assigned surface parking stall is included. Fantastic location with easy access to 23rd Avenue, and on major bus routes to Century Park LRT and South Edmonton Common. Ideal for first-time buyers, students, or investors looking for a well-maintained unit in a great location.