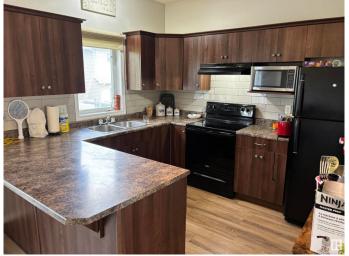

### \$299,900

3 Bedroom, 2.50 Bathroom, 1,415 sqft Condo / Townhouse on 0.00 Acres

Place Chaleureuse, Beaumont, AB

Welcome to Village De Mirabelle! This well-maintained two-storey end-unit townhouse offers over 1,300 square feet of comfortable living space. The upper level features a spacious primary bedroom with a walk-through closet leading to a 3-piece ensuite, plus two additional bedrooms, a 4-piece main bathroom, and a convenient upper-floor laundry room. The open-concept main floor boasts a generous living room, a functional U-shaped kitchen with pantry, 2-piece powder room, and a dining area that overlooks the patioâ€"perfect for everyday living and entertaining. On the lower level, you'll find the mechanical room and an oversized single-tandem garage 33' long and 12' wide, complete with an extra 10' x 6' space ideal for storage or a workshop.

#### Interior

Interior Features ensuite bathroom

Appliances Dishwasher-Built-In, Dryer, Refrigerator, Stove-Electric, Washer

Heating Forced Air-1, Natural Gas

Stories 2

Has Basement Yes

Basement None, No Basement