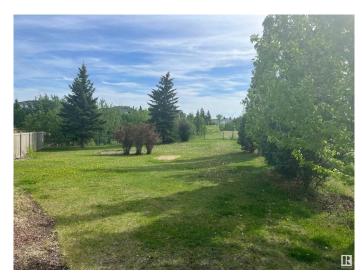

## \$424,900

0 Bedroom, 0.00 Bathroom, Single Family on 0.00 Acres

Silver Berry, Edmonton, AB

BACKS ONTO POND, WALK OUT
BASEMENT LOT! Huge lot - 8,889 square
feet, newly subdivided. Backs onto Silver
Berry Lake. Adjacent to green space. Walk
out basement lot. Crescent location. Lowest
price lot in south Edmonton that backs onto
lake/pond. Only lot in south Edmonton that is
a walk out lot.