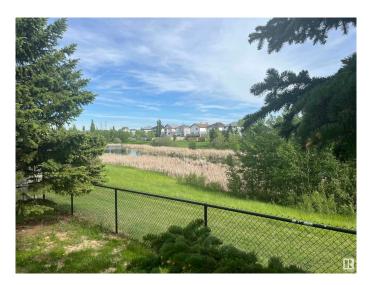

## \$424,900

0 Bedroom, 0.00 Bathroom, Single Family on 0.00 Acres

Silver Berry, Edmonton, AB

BACKS ONTO POND, WALK OUT
BASEMENT LOT! Huge lot - 8,889 square
feet, newly subdivided. Backs onto Silver
Berry Lake. Adjacent to green space. Walk
out basement lot. Crescent location. Lowest
price lot in south Edmonton that backs onto
lake/pond. Only lot in south Edmonton that is
a walk out lot.

### **Exterior**

Exterior Features Backs Onto Lake, No Back Lane, No Through Road, See Remarks