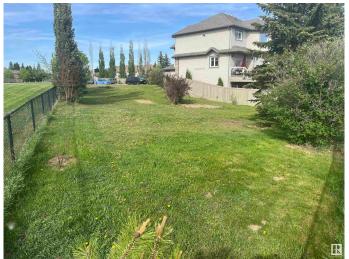

## \$424,900

0 Bedroom, 0.00 Bathroom, Single Family on 0.00 Acres

Silver Berry, Edmonton, AB

BACKS ONTO POND, WALK OUT
BASEMENT LOT! Huge lot - 8,889 square
feet, newly subdivided. Backs onto Silver
Berry Lake. Adjacent to green space. Walk
out basement lot. Crescent location. Lowest
price lot in south Edmonton that backs onto
lake/pond. Only lot in south Edmonton that is
a walk out lot.