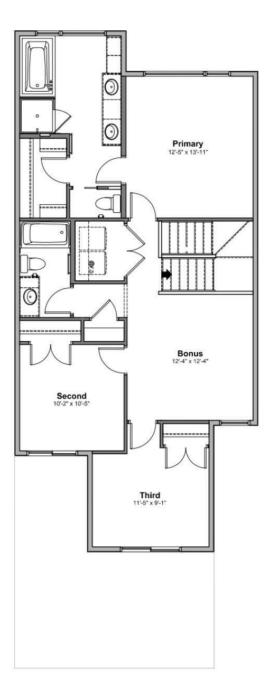

#### \$614,900

4 Bedroom, 2.50 Bathroom, 1,961 sqft Single Family on 0.00 Acres

Edgemont (Edmonton), Edmonton, AB

Introducing a Brand New 2-Storey Home built by Anthem, in the Highly Desirable Community of Weston at Edgemont, Located in the Heart of WEST Edmonton! This stunning home features a thoughtfully designed layout with a main floor bedroom, SIDE Entry, Upstairs, you'll find three additional spacious bedrooms, a bonus room, and a convenient upper-floor laundry room. Enjoy high-end finishes throughout, including: Quartz countertops, Stylish kitchen appliances, Walk-through pantry, Modern lighting fixtures, His & Hers sinks in the ensuite, Vinyl flooring on the main level, bathrooms, and laundry room, carpet on the upper floor, Large dining area and a bright, open-concept living room, Double attached front garage. \*This home is currently under construction. \*Photos are of a previously built model and used for reference only. \*Actual interior colors and upgrades may vary.