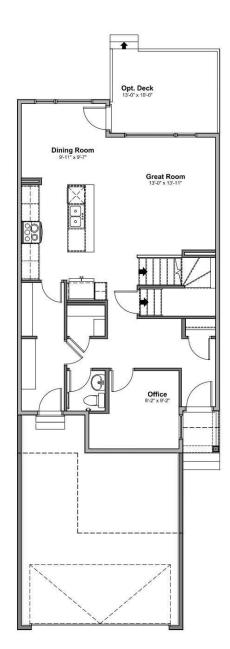

#### \$614,900

4 Bedroom, 2.50 Bathroom, 1,961 sqft Single Family on 0.00 Acres

Edgemont (Edmonton), Edmonton, AB

Introducing a Brand New 2-Storey Home built by Anthem, in the Highly Desirable Community of Weston at Edgemont, Located in the Heart of WEST Edmonton! This stunning home features a thoughtfully designed layout with a main floor bedroom, SIDE Entry, Upstairs, you'll find three additional spacious bedrooms, a bonus room, and a convenient upper-floor laundry room. Enjoy high-end finishes throughout, including: Quartz countertops, Stylish kitchen appliances, Walk-through pantry, Modern lighting fixtures, His & Hers sinks in the ensuite, Vinyl flooring on the main level, bathrooms, and laundry room, carpet on the upper floor, Large dining area and a bright, open-concept living room, Double attached front garage. \*This home is currently under construction. \*Photos are of a previously built model and used for reference only. \*Actual interior colors and upgrades may vary.