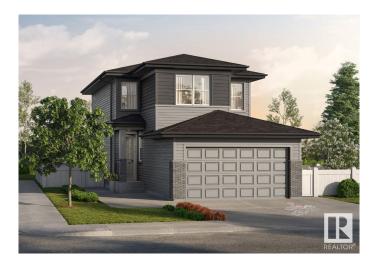

#### \$614,900

4 Bedroom, 2.50 Bathroom, 1,961 sqft Single Family on 0.00 Acres

Edgemont (Edmonton), Edmonton, AB

Introducing a Brand New 2-Storey Home built by Anthem, in the Highly Desirable Community of Weston at Edgemont, Located in the Heart of WEST Edmonton! This stunning home features a thoughtfully designed layout with a main floor bedroom, SIDE Entry, Upstairs, you'll find three additional spacious bedrooms, a bonus room, and a convenient upper-floor laundry room. Enjoy high-end finishes throughout, including: Quartz countertops, Stylish kitchen appliances, Walk-through pantry, Modern lighting fixtures, His & Hers sinks in the ensuite, Vinyl flooring on the main level, bathrooms, and laundry room, carpet on the upper floor, Large dining area and a bright, open-concept living room, Double attached front garage. \*This home is currently under construction. \*Photos are of a previously built model and used for reference only. \*Actual interior colors and upgrades may vary.