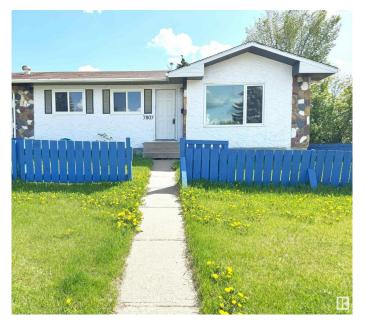

# \$430,000 - 7807 36 Avenue, Edmonton

MLS® #E4438552

## \$430.000

5 Bedroom, 2.00 Bathroom, 949 sqft Single Family on 0.00 Acres

Richfield, Edmonton, AB

Investor Alert! Fully renovated half duplex bungalow in Lee Ridge, Mill Woodsâ€"perfect for first-time buyers or savvy investors. Rare opportunity for a visionary developer. Sitting on a 70' x 70' (5,000 sq ft) lot, this home features 5 bedrooms and 6-8 parking stalls. The main floor includes 3 bedrooms, a full bath, a bright living room, an updated kitchen with new appliances, and laundry. The fully finished basement has a separate entrance, 2 bedrooms, a second kitchen, second laundry, and living spaceâ€"ideal for a nanny or in-law suite. Recent upgrades include new flooring, paint, kitchens, and bathrooms. Walking distance to schools, parks, shopping, and transit. A must-see with high potential for future redevelopment!

## **Exterior**

Exterior Wood, Stucco

Exterior Features Airport Nearby, Corner Lot, Fenced, Flat Site, Golf Nearby, Landscaped,

Playground Nearby, Public Transportation, Schools, Shopping Nearby

Roof Asphalt Shingles