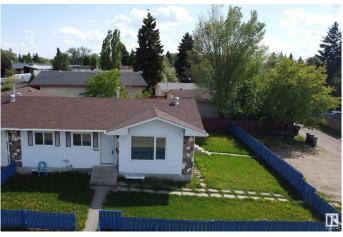

# \$430,000 - 7807 36 Avenue, Edmonton

MLS® #E4438552

## \$430.000

5 Bedroom, 2.00 Bathroom, 949 sqft Single Family on 0.00 Acres

Richfield, Edmonton, AB

Investor Alert! Fully renovated half duplex bungalow in Lee Ridge, Mill Woodsâ€"perfect for first-time buyers or savvy investors. Rare opportunity for a visionary developer. Sitting on a 70' x 70' (5,000 sq ft) lot, this home features 5 bedrooms and 6-8 parking stalls. The main floor includes 3 bedrooms, a full bath, a bright living room, an updated kitchen with new appliances, and laundry. The fully finished basement has a separate entrance, 2 bedrooms, a second kitchen, second laundry, and living spaceâ€"ideal for a nanny or in-law suite. Recent upgrades include new flooring, paint, kitchens, and bathrooms. Walking distance to schools, parks, shopping, and transit. A must-see with high potential for future redevelopment!

## **Exterior**

Exterior Wood, Stucco

Exterior Features Airport Nearby, Corner Lot, Fenced, Flat Site, Golf Nearby, Landscaped,

Playground Nearby, Public Transportation, Schools, Shopping Nearby

Roof Asphalt Shingles