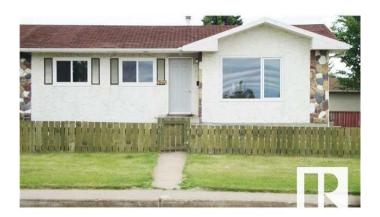

# \$430,000 - 7807 36 Avenue, Edmonton

MLS® #E4438552

## \$430.000

5 Bedroom, 2.00 Bathroom, 949 sqft Single Family on 0.00 Acres

Richfield, Edmonton, AB

Investor Alert! Fully renovated half duplex bungalow in Lee Ridge, Mill Woodsâ€"perfect for first-time buyers or savvy investors. Rare opportunity for a visionary developer. Sitting on a 70' x 70' (5,000 sq ft) lot, this home features 5 bedrooms and 6-8 parking stalls. The main floor includes 3 bedrooms, a full bath, a bright living room, an updated kitchen with new appliances, and laundry. The fully finished basement has a separate entrance, 2 bedrooms, a second kitchen, second laundry, and living spaceâ€"ideal for a nanny or in-law suite. Recent upgrades include new flooring, paint, kitchens, and bathrooms. Walking distance to schools, parks, shopping, and transit. A must-see with high potential for future redevelopment!

## **Exterior**

Exterior Wood, Stucco

Exterior Features Airport Nearby, Corner Lot, Fenced, Flat Site, Golf Nearby, Landscaped,

Playground Nearby, Public Transportation, Schools, Shopping Nearby

Roof Asphalt Shingles