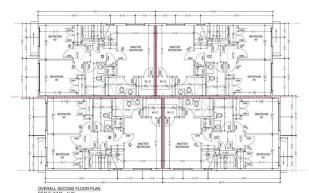

#### \$450,000

0 Bedroom, 0.00 Bathroom, Single Family on 0.00 Acres

Prince Charles, Edmonton, AB

Investor alert with this amazing rare opportunity. All the hard long word has already been done in getting this lot ready for construction. Capitalize on the current MLI program with this Lot that is ready to go with DP issuance any day now. Save months of waiting for disconnects, demolition, permits. The lot is ready to go with shovels in the ground right away. 50x150 lot. comes with Architectural plans. Structural Engineering, Energy Package, Mechanical servicing plans, Grading Plan, Plot plan. All are transferable to the new buyer or you can hire the existing builder to build for you. Plans include 3 bedrooms above grade, 2 bedrooms below grade. Separate entrance to the mechanical room. Prince Charles is fast becoming one of Edmonton's premier infill communities bringing life back with several developments in the area. Close to amenities, schools, parks, downtown core, the vibrant 124 st and steps away from the Yellowhead Trail.