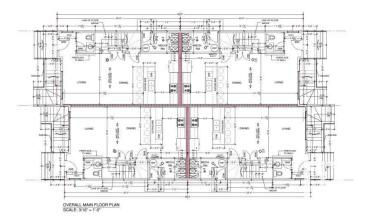

#### \$450,000

0 Bedroom, 0.00 Bathroom, Single Family on 0.00 Acres

Prince Charles, Edmonton, AB

Investor alert with this amazing rare opportunity. All the hard long word has already been done in getting this lot ready for construction. Capitalize on the current MLI program with this Lot that is ready to go with DP issuance any day now. Save months of waiting for disconnects, demolition, permits. The lot is ready to go with shovels in the ground right away. 50x150 lot. comes with Architectural plans. Structural Engineering, Energy Package, Mechanical servicing plans, Grading Plan, Plot plan. All are transferable to the new buyer or you can hire the existing builder to build for you. Plans include 3 bedrooms above grade, 2 bedrooms below grade. Separate entrance to the mechanical room. Prince Charles is fast becoming one of Edmonton's premier infill communities bringing life back with several developments in the area. Close to amenities, schools, parks, downtown core, the vibrant 124 st and steps away from the Yellowhead Trail.