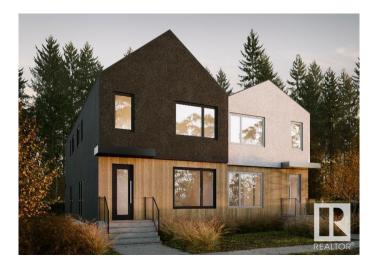

#### \$450,000

0 Bedroom, 0.00 Bathroom, Single Family on 0.00 Acres

Prince Charles, Edmonton, AB

Investor alert with this amazing rare opportunity. All the hard long word has already been done in getting this lot ready for construction. Capitalize on the current MLI program with this Lot that is ready to go with DP issuance any day now. Save months of waiting for disconnects, demolition, permits. The lot is ready to go with shovels in the ground right away. 50x150 lot. comes with Architectural plans. Structural Engineering, Energy Package, Mechanical servicing plans, Grading Plan, Plot plan. All are transferable to the new buyer or you can hire the existing builder to build for you. Plans include 3 bedrooms above grade, 2 bedrooms below grade. Separate entrance to the mechanical room. Prince Charles is fast becoming one of Edmonton's premier infill communities bringing life back with several developments in the area. Close to amenities, schools, parks, downtown core, the vibrant 124 st and steps away from the Yellowhead Trail.