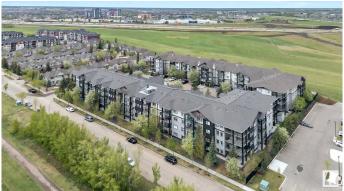

## \$199,800

2 Bedroom, 2.00 Bathroom, 839 sqft Condo / Townhouse on 0.00 Acres

South Terwillegar, Edmonton, AB

Beautifully upgraded 2 bed, 2 bath condo in South Terwillegar's Ospin Terrace! This stylish ground-floor unit features custom built-in cabinets in both bedrooms, adding elegance and smart storage. Enjoy an open layout with a spacious kitchen, large living/dining area, and in-suite laundry with extra storage. The primary suite includes a walk-through closet and private ensuite. Bonus features: underground parking, private patio with direct access, fitness room, and visitor parking. Close to parks, trails, shops, and easy access to Henday. Quiet, well-managed building—move-in ready!

## Interior

Interior Features ensuite bathroom

Appliances Dishwasher-Built-In, Dryer, Microwave Hood Fan, Refrigerator,

Stove-Electric, Washer, Window Coverings

Heating Baseboard, Hot Water, Natural Gas