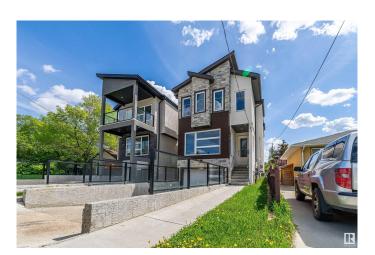

# \$758,880 - 10909 60 Avenue, Edmonton

MLS® #E4438448

## \$758,880

4 Bedroom, 3.50 Bathroom, 2,067 sqft Single Family on 0.00 Acres

Pleasantview (Edmonton), Edmonton, AB

Welcome to this beautifully upgraded home located just minutes from University of Alberta! This spacious and sun-filled property features 3 bedrooms and 2.5 bathrooms upstairs, perfect blend of comfort and convenience for your family. The separate entrance basement is fully finished with 1 bedroom, 1 bathroom, and a second kitchen, making it perfect for in-laws, or guest accommodation. Enjoy modern renovations throughout, a move-in-ready condition, and excellent transit access. Whether you're looking for a place to call home or a smart investment opportunity, this home has it all. Don't miss outâ€"just move in and start enjoying!

# **Community Information**

Address 10909 60 Avenue

Area Edmonton

Subdivision Pleasantview (Edmonton)

City Edmonton
County ALBERTA

Province AB

Postal Code T6H 1H8

#### **Exterior**

Exterior Wood, Stone, Stucco

Exterior Features Fenced, Public Transportation, Schools

Roof Asphalt Shingles

Construction Wood, Stone, Stucco
Foundation Concrete Perimeter