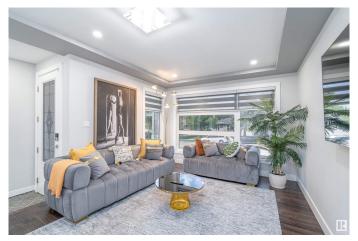

## \$758,880

4 Bedroom, 3.50 Bathroom, 2,067 sqft Single Family on 0.00 Acres

Pleasantview (Edmonton), Edmonton, AB

Welcome to this beautifully upgraded home located just minutes from University of Alberta! This spacious and sun-filled property features 3 bedrooms and 2.5 bathrooms upstairs, perfect blend of comfort and convenience for your family. The separate entrance basement is fully finished with 1 bedroom, 1 bathroom, and a second kitchen, making it perfect for in-laws, or guest accommodation. Enjoy modern renovations throughout, a move-in-ready condition, and excellent transit access. Whether you're looking for a place to call home or a smart investment opportunity, this home has it all. Don't miss outâ€"just move in and start enjoying!

# Interior

Interior Features ensuite bathroom

Appliances Dishwasher-Built-In, Garage Opener, Hood Fan, Stove-Countertop

Electric, Stove-Countertop Gas, Dryer-Two, Refrigerators-Two,

Washers-Two, Curtains and Blinds