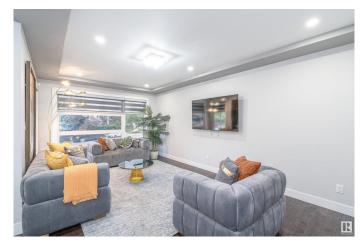

## \$758,880

4 Bedroom, 3.50 Bathroom, 2,067 sqft Single Family on 0.00 Acres

Pleasantview (Edmonton), Edmonton, AB

Welcome to this beautifully upgraded home located just minutes from University of Alberta! This spacious and sun-filled property features 3 bedrooms and 2.5 bathrooms upstairs, perfect blend of comfort and convenience for your family. The separate entrance basement is fully finished with 1 bedroom, 1 bathroom, and a second kitchen, making it perfect for in-laws, or guest accommodation. Enjoy modern renovations throughout, a move-in-ready condition, and excellent transit access. Whether you're looking for a place to call home or a smart investment opportunity, this home has it all. Don't miss outâ€"just move in and start enjoying!

# Interior

Interior Features ensuite bathroom

Appliances Dishwasher-Built-In, Garage Opener, Hood Fan, Stove-Countertop

Electric, Stove-Countertop Gas, Dryer-Two, Refrigerators-Two,

Washers-Two, Curtains and Blinds