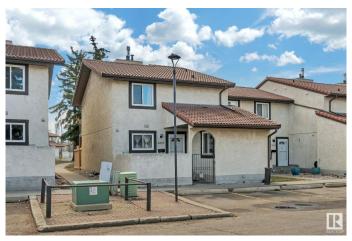

# \$245,000 - 3619 30 Avenue, Edmonton

MLS® #E4438447

# \$245,000

3 Bedroom, 2.50 Bathroom, 1,378 sqft Condo / Townhouse on 0.00 Acres

Bisset, Edmonton, AB

Nestled in a prime location this corner unit is well over 1300 sq ft 3 Bedroom townhouse with fully finished basement. This units boast clay tile roofing, stucco exterior, fenced front and rear yard areas, and 3 bathrooms! Main floor has a bedroom, bathroom, huge living room and fireplace with rear yard access. Second floor features master bedroom with walk in closet and private balcony overlooking private fenced yard and second bedroom and 4-piece bathroom. Fully finished basement has another bathroom, in suite laundry and large family room. Very large townhouse for the price and location. 2 Large Fenced areas for the pet lover. Close to all amenities, elementary school and day care are in walking distance.

Year Built 1982

Type Condo / Townhouse

Sub-Type Townhouse

Style 2 Storey
Status Active

### **Exterior**

Exterior Wood, Stucco

Exterior Features Playground Nearby, Public Transportation, Schools, Shopping Nearby

Roof Asphalt Shingles

Construction Wood, Stucco

Foundation Concrete Perimeter