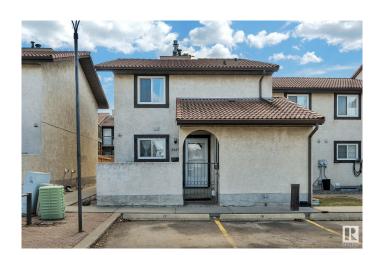

# \$245,000 - 3619 30 Avenue, Edmonton

MLS® #E4438447

# \$245,000

3 Bedroom, 2.50 Bathroom, 1,378 sqft Condo / Townhouse on 0.00 Acres

Bisset, Edmonton, AB

Nestled in a prime location this corner unit is well over 1300 sq ft 3 Bedroom townhouse with fully finished basement. This units boast clay tile roofing, stucco exterior, fenced front and rear yard areas, and 3 bathrooms! Main floor has a bedroom, bathroom, huge living room and fireplace with rear yard access. Second floor features master bedroom with walk in closet and private balcony overlooking private fenced yard and second bedroom and 4-piece bathroom. Fully finished basement has another bathroom, in suite laundry and large family room. Very large townhouse for the price and location. 2 Large Fenced areas for the pet lover. Close to all amenities, elementary school and day care are in walking distance.

Year Built 1982

Type Condo / Townhouse

Sub-Type Townhouse

Style 2 Storey
Status Active

### **Exterior**

Exterior Wood, Stucco

Exterior Features Playground Nearby, Public Transportation, Schools, Shopping Nearby

Roof Asphalt Shingles

Construction Wood, Stucco

Foundation Concrete Perimeter