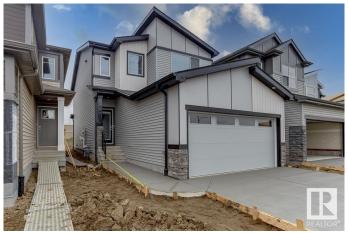

# \$529,900

3 Bedroom, 2.50 Bathroom, 1,811 sqft Single Family on 0.00 Acres

Maple Crest, Edmonton, AB

Welcome to 3 Bed room + BONUS ROOM house in the desirable community of Maple Crest. It consists of a bright & open main floor featuring open concept living room, Kitchen, dinning area & 2 pc bathroom. Kitchen boasts beautiful QUARTZ counters, HUGE ISLAND with under mount sink, STAINLESS STEEL appliances & a huge WALK-IN PANTRY. Upstairs consists of a great size Bonus room, Master Bedroom with 5 pc en-suite & walk in closet. 2 additional bedrooms with 4 pc Bathroom & Laundry. Double Front Garage with Large drive way and lots of street parking. A must see beautiful house, waiting to be yours.

# Interior

Interior Features ensuite bathroom

Appliances Dishwasher-Built-In, Dryer, Garage Control, Microwave Hood Fan,

Refrigerator, Stove-Electric, Washer, Window Coverings

Heating Forced Air-1, Natural Gas