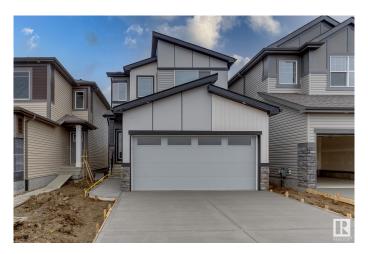

# \$529,900

3 Bedroom, 2.50 Bathroom, 1,811 sqft Single Family on 0.00 Acres

Maple Crest, Edmonton, AB

Welcome to 3 Bed room + BONUS ROOM house in the desirable community of Maple Crest. It consists of a bright & open main floor featuring open concept living room, Kitchen, dinning area & 2 pc bathroom. Kitchen boasts beautiful QUARTZ counters, HUGE ISLAND with under mount sink, STAINLESS STEEL appliances & a huge WALK-IN PANTRY. Upstairs consists of a great size Bonus room, Master Bedroom with 5 pc en-suite & walk in closet. 2 additional bedrooms with 4 pc Bathroom & Laundry. Double Front Garage with Large drive way and lots of street parking. A must see beautiful house, waiting to be yours.

## **Essential Information**

MLS® # E4438441 Price \$529,900

Bedrooms 3 Bathrooms 2.50

Full Baths 2

Half Baths 1

Square Footage 1,811 Acres 0.00

Year Built 2022

Type Single Family

# **Exterior**

Exterior Wood, Stone, Vinyl

Exterior Features Airport Nearby, No Back Lane, Playground Nearby

Roof Asphalt Shingles

Construction Wood, Stone, Vinyl Foundation Concrete Perimeter