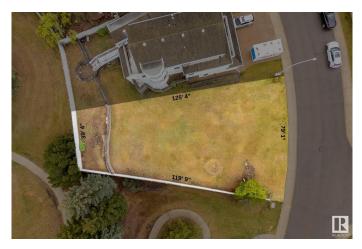

#### \$500,000

0 Bedroom, 0.00 Bathroom, Single Family on 0.00 Acres

Rhatigan Ridge, Edmonton, AB

Rare opportunity to build your dream home in the highly sought after community of Rhatigan Ridge. This spacious 676 square meter lot offers ample room to bring your vision to life. Dimensions available in the photos. Don't miss the chance to create your custom home in this established neighbourhood. Adjacent property at 333 Reeves Way is also available.