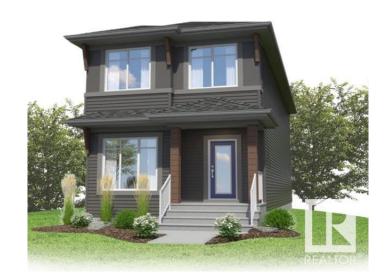

# \$499,900

3 Bedroom, 2.50 Bathroom, 1,783 sqft Single Family on 0.00 Acres

Alces, Edmonton, AB

Welcome to the Maxima model by Daytona Homes. Open the front door to a spacious entry way and a beautiful open floor plan. Offering you 1,783 sq. ft. with a beautiful kitchen island. It features in sleek 18' wide layout, generous rear entry, all while giving you a den, ideal for a home office or playroom, and a rear living room layout which is perfect for those Summer nights. The bright windows will have you seeing the light all year long. Upstairs is complete with a generous size master bedroom with ensuite, 2 more bedrooms, stacked laundry area and a bonus room for that little extra needed space. This is a beautiful place to call home.