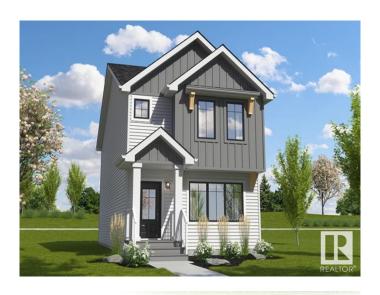

### \$474,900

3 Bedroom, 2.50 Bathroom, 1,537 sqft Single Family on 0.00 Acres

Alces, Edmonton, AB

Welcome to the Daytona Homes Flex-z Model. It is a 1,537 square foot single family home featuring 3 bedrooms, a bonus room, 2.5 bathrooms and 9' main floor ceilings. Enter the foyer with closet that leads into the great room through to the kitchen with an island and a walk-in pantry. The rear of the home includes a storage closet and a private half bath. Upstairs hosts a laundry closet, two bedrooms and a main bathroom at the rear of the home with a central bonus room. The Primary bedroom includes a walk-in closet and ensuite with window for additional lighting. This is a must see home offering you everything you could want in a single family home.

#### **Essential Information**

MLS® # E4438200 Price \$474,900

Bedrooms 3
Bathrooms 2.50

Full Baths 2

Half Baths 1

Square Footage 1,537 Acres 0.00

Year Built 2025

Type Single Family