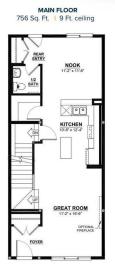

### \$474,900

3 Bedroom, 2.50 Bathroom, 1,537 sqft Single Family on 0.00 Acres

Alces, Edmonton, AB

Welcome to the Daytona Homes Flex-z Model. It is a 1,537 square foot single family home featuring 3 bedrooms, a bonus room, 2.5 bathrooms and 9' main floor ceilings. Enter the foyer with closet that leads into the great room through to the kitchen with an island and a walk-in pantry. The rear of the home includes a storage closet and a private half bath. Upstairs hosts a laundry closet, two bedrooms and a main bathroom at the rear of the home with a central bonus room. The Primary bedroom includes a walk-in closet and ensuite with window for additional lighting. This is a must see home offering you everything you could want in a single family home.

#### **Essential Information**

MLS® # E4438200 Price \$474,900

Bedrooms 3
Bathrooms 2.50

Full Baths 2

Half Baths 1

Square Footage 1,537 Acres 0.00

Year Built 2025

Type Single Family