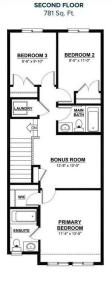

### \$474,900

3 Bedroom, 2.50 Bathroom, 1,537 sqft Single Family on 0.00 Acres

Alces, Edmonton, AB

Welcome to the Daytona Homes Flex-z Model. It is a 1,537 square foot single family home featuring 3 bedrooms, a bonus room, 2.5 bathrooms and 9' main floor ceilings. Enter the foyer with closet that leads into the great room through to the kitchen with an island and a walk-in pantry. The rear of the home includes a storage closet and a private half bath. Upstairs hosts a laundry closet, two bedrooms and a main bathroom at the rear of the home with a central bonus room. The Primary bedroom includes a walk-in closet and ensuite with window for additional lighting. This is a must see home offering you everything you could want in a single family home.

#### **Essential Information**

MLS® # E4438200 Price \$474,900

Bedrooms 3
Bathrooms 2.50

Full Baths 2

Half Baths 1

Square Footage 1,537 Acres 0.00

Year Built 2025

Type Single Family