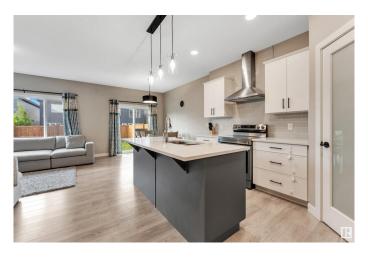

## \$549,999

3 Bedroom, 2.50 Bathroom, 1,700 sqft Single Family on 0.00 Acres

The Orchards At Ellerslie, Edmonton, AB

Located in the Orchards of Ellerslie is a true gem. Enter through your large foyer into your open concept main floor. A island with flush eating bar and walk-through pantry make this home perfect for welcoming guests. A great room features a beautiful fireplace and large windows to allow for natural light to come in. Generously sized master bedroom with large ensuite and walk-in closet. Upstairs laundry for ultra convenience. Sizeable bonus room to turn into extra living space, a playroom for the kids, or even a home office! Must be Seen!

#### Interior

Interior Features ensuite bathroom

Appliances Dishwasher-Built-In, Garage Control, Garage Opener, Microwave Hood

Fan, Refrigerator, Stove-Electric, Curtains and Blinds

Heating Forced Air-1, Natural Gas