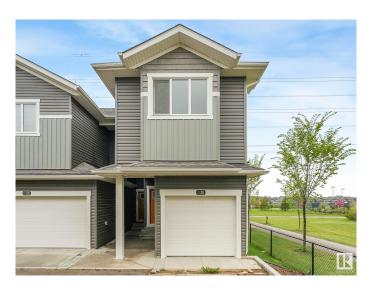

# \$349,900

3 Bedroom, 2.50 Bathroom, 1,227 sqft Condo / Townhouse on 0.00 Acres

The Orchards At Ellerslie, Edmonton, AB

Condo Townhome End Unit built 2022, 1227 sqft, 3 Bedroom 2.5 Bathroom, with deck, backing on green space and trail, quartz countertops, vinyl plank flooring, white kitchen & stainless steel appliances, living room and dining combined. All 3 bedrooms upstairs and laundry on the same level. 4pc ensuite bathroom for the primary bedroom & walk-in closet! Located near playground in the Orchards at Ellerslie in Edmonton's desirable South Side.

### **Amenities**

Amenities Carbon Monoxide Detectors, Deck, Detectors Smoke

Parking Single Garage Attached

#### **Exterior**

Exterior Wood, Vinyl

Exterior Features Gated Community, Landscaped, Park/Reserve, Playground Nearby,

Public Transportation, Schools, Shopping Nearby

Roof Asphalt Shingles

Construction Wood, Vinyl