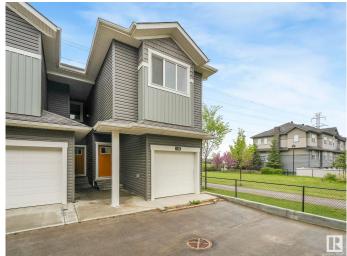

# \$349,900

3 Bedroom, 2.50 Bathroom, 1,227 sqft Condo / Townhouse on 0.00 Acres

The Orchards At Ellerslie, Edmonton, AB

Condo Townhome End Unit built 2022, 1227 sqft, 3 Bedroom 2.5 Bathroom, with deck, backing on green space and trail, quartz countertops, vinyl plank flooring, white kitchen & stainless steel appliances, living room and dining combined. All 3 bedrooms upstairs and laundry on the same level. 4pc ensuite bathroom for the primary bedroom & walk-in closet! Located near playground in the Orchards at Ellerslie in Edmonton's desirable South Side.

### **Amenities**

Amenities Carbon Monoxide Detectors, Deck, Detectors Smoke

Parking Single Garage Attached

#### **Exterior**

Exterior Wood, Vinyl

Exterior Features Gated Community, Landscaped, Park/Reserve, Playground Nearby,

Public Transportation, Schools, Shopping Nearby

Roof Asphalt Shingles

Construction Wood, Vinyl