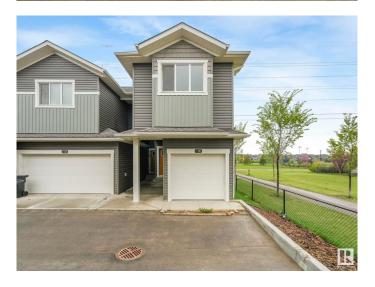

# \$349,900

3 Bedroom, 2.50 Bathroom, 1,227 sqft Condo / Townhouse on 0.00 Acres

The Orchards At Ellerslie, Edmonton, AB

Condo Townhome End Unit built 2022, 1227 sqft, 3 Bedroom 2.5 Bathroom, with deck, backing on green space and trail, quartz countertops, vinyl plank flooring, white kitchen & stainless steel appliances, living room and dining combined. All 3 bedrooms upstairs and laundry on the same level. 4pc ensuite bathroom for the primary bedroom & walk-in closet! Located near playground in the Orchards at Ellerslie in Edmonton's desirable South Side.

### **Amenities**

Amenities Carbon Monoxide Detectors, Deck, Detectors Smoke

Parking Single Garage Attached

#### **Exterior**

Exterior Wood, Vinyl

Exterior Features Gated Community, Landscaped, Park/Reserve, Playground Nearby,

Public Transportation, Schools, Shopping Nearby

Roof Asphalt Shingles

Construction Wood, Vinyl