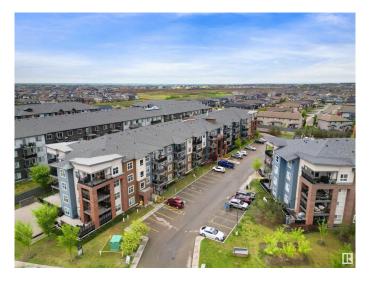

#### \$179,900

1 Bedroom, 1.00 Bathroom, 595 sqft Condo / Townhouse on 0.00 Acres

Schonsee, Edmonton, AB

Affordable private living! Check out this lovely 3rd floor unit in popular Northshores Condos. Maple peninsula kitchen with eating nook and ceramic backsplash. Spacious great room with patio doors to balcony overlooking courtyard. In-suite laundry. Laminate flooring! Heated underground parking with private storage locker. Excellent complex with great amenities including exercise room and recreation room with billiards and dartboard. Reasonable condo fees of \$356/mth include heat, water, parking and professional management. Close to shopping, dining and public transportation.