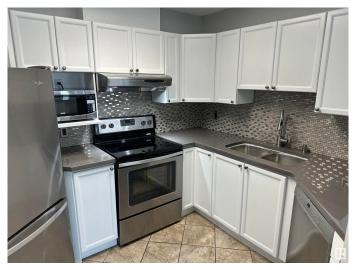

## \$199,000

2 Bedroom, 1.00 Bathroom, 915 sqft Condo / Townhouse on 0.00 Acres

WîhkwÃantôwin, Edmonton, AB

Located downtown and on a fairly quiet street is this 3rd floor two bedroom condo featuring newly painted kitchen cabinets in modern white with lovely glossy grey cement counter tops and stainless steel appliances. Nice open floor plan with laminate flooring a nice gas fireplace for those chili nights. Step out onto the east facing deck that overlooks your vehicle down below. The primary bedroom is a comfortable size and the full bathroom is a good size as well. Next to your insuite washer and dryer is a generous size storage area. Condo fees include heat and water. Close to LRT and trails and the river valley and of course the downtown action including nice Restaurants.

# Interior

Appliances Dishwasher-Built-In, Dryer, Hood Fan, Oven-Microwave, Refrigerator,

Stove-Electric, Washer, Window Coverings, TV Wall Mount

Heating Baseboard, Natural Gas