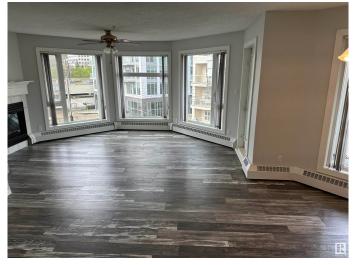

## \$199,000

2 Bedroom, 1.00 Bathroom, 915 sqft Condo / Townhouse on 0.00 Acres

WîhkwÃantôwin, Edmonton, AB

Located downtown and on a fairly quiet street is this 3rd floor two bedroom condo featuring newly painted kitchen cabinets in modern white with lovely glossy grey cement counter tops and stainless steel appliances. Nice open floor plan with laminate flooring a nice gas fireplace for those chili nights. Step out onto the east facing deck that overlooks your vehicle down below. The primary bedroom is a comfortable size and the full bathroom is a good size as well. Next to your insuite washer and dryer is a generous size storage area. Condo fees include heat and water. Close to LRT and trails and the river valley and of course the downtown action including nice Restaurants.