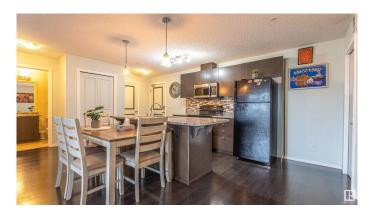

## \$215,000

2 Bedroom, 2.00 Bathroom, 813 sqft Condo / Townhouse on 0.00 Acres

Laurel, Edmonton, AB

PERFECT STARTER HOME or INVESTMENT PROPERTY! This second-floor condo located in The Elements at Laurel Crossing and offers an open concept with 2 bedrooms, 2 bathrooms plus convenient in-suite laundry(New washer and dryer). The kitchen boasts plenty of rich dark cabinets, a breakfast bar, a neat coffee bar and a pantry(new dishwasher). Primary bedroom leads to a double walk-through closet and a 4 pc ensuite. The second bedroom has its own large double closet. Both primary bedroom and the second bedroom come with gorgeous themed walls. The unit is completed with another 4-piece bathroom. This condo has a titled underground and above ground stall. Close to shopping, schools, and the recreational center, and with easy access to both the Henday and Whitemud.

## Interior

Interior Features ensuite bathroom

Appliances Dishwasher-Built-In, Dryer, Microwave Hood Fan, Refrigerator,

Stove-Electric, Washer

Heating Baseboard, Natural Gas