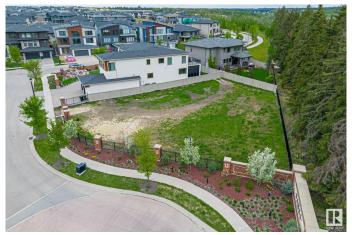

## \$799,999

0 Bedroom, 0.00 Bathroom, Condo / Townhouse on 0.00 Acres

Keswick Area, Edmonton, AB

Introducing Lot #22, one of the largest and most private estate lots at The Banks in Hendriks Point, Keswick on the River. This 13,584 sqft lot features a 72' building pocket and is situated on a quiet street, backing onto a natural reserve and within walking distance to the North Saskatchewan River. The Banks at Keswick is an exclusive community known for its high architectural standards, ensuring quality and elegance. This lot is located outside the main gates and is fully fenced, with the option to build a private gate to the property. It offers a quick commute to amenities such as golf courses, walking trails, parks, skiing, schools, restaurants, and shopping. The Edmonton International Airport is just a 20-minute drive away. Building plans specifically designed for this lot are available for purchase. Embrace the opportunity to create your dream home in this prestigious and serene location.