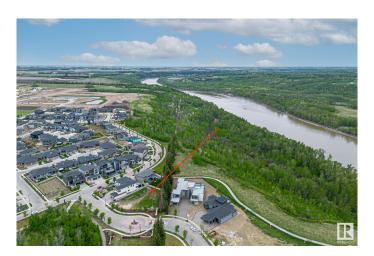

## \$799,999

0 Bedroom, 0.00 Bathroom, Condo / Townhouse on 0.00 Acres

Keswick Area, Edmonton, AB

Introducing Lot #22, one of the largest and most private estate lots at The Banks in Hendriks Point, Keswick on the River. This 13,584 sqft lot features a 72' building pocket and is situated on a quiet street, backing onto a natural reserve and within walking distance to the North Saskatchewan River. The Banks at Keswick is an exclusive community known for its high architectural standards, ensuring quality and elegance. This lot is located outside the main gates and is fully fenced, with the option to build a private gate to the property. It offers a quick commute to amenities such as golf courses, walking trails, parks, skiing, schools, restaurants, and shopping. The Edmonton International Airport is just a 20-minute drive away. Building plans specifically designed for this lot are available for purchase. Embrace the opportunity to create your dream home in this prestigious and serene location.

## **Exterior**

Exterior Features Airport Nearby, Backs Onto Park/Trees, Fenced, Golf Nearby, Level

Land, Park/Reserve, Private Setting, Schools, Shopping Nearby, Ski Hill

Nearby, Treed Lot, See Remarks