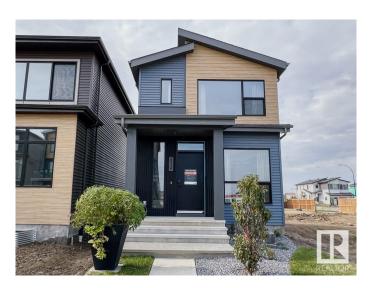

# \$499,900 - 335 30th Street, Edmonton

MLS® #E4437892

#### \$499.900

3 Bedroom, 2.50 Bathroom, 1,353 sqft Single Family on 0.00 Acres

Alces, Edmonton, AB

Introducing the Metro Shift 18 by award winning Cantiro Homes, a rear laned single family home offering even more space and versatility. It is designed to fit on a wide range of lots and easily incorporate a side entrance for future basement income suite. The expansive open-concept main floor includes a spacious kitchen, dining, and living area â€" perfect for family living and entertaining. With the Equity Personalization Package, you can add a 2 beds basement suite, ideal for rental income or extended family, or opt to add the suite yourself at a later date. The Metro Shift 18 provides the perfect balance of space, convenience, and adaptability. \*photos are for representation only. Colours and finishing may vary\*

### **Exterior**

Exterior Wood, Vinyl

Exterior Features Park/Reserve, Picnic Area, Race Track, Shopping Nearby

Roof Asphalt Shingles

Construction Wood, Vinyl

Foundation Concrete Perimeter