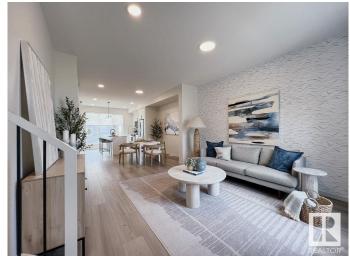

#### \$499.900

3 Bedroom, 2.50 Bathroom, 1,353 sqft Single Family on 0.00 Acres

Alces, Edmonton, AB

Introducing the Metro Shift 18 by award winning Cantiro Homes, a rear laned single family home offering even more space and versatility. It is designed to fit on a wide range of lots and easily incorporate a side entrance for future basement income suite. The expansive open-concept main floor includes a spacious kitchen, dining, and living area â€" perfect for family living and entertaining. With the Equity Personalization Package, you can add a 2 beds basement suite, ideal for rental income or extended family, or opt to add the suite yourself at a later date. The Metro Shift 18 provides the perfect balance of space, convenience, and adaptability. \*photos are for representation only. Colours and finishing may vary\*

## Interior

Interior Features ensuite bathroom

Appliances Dishwasher-Built-In, Oven-Microwave, Refrigerator, Stove-Electric

Heating Forced Air-1, Natural Gas

Stories 2

Has Basement Yes

Basement Full, Unfinished