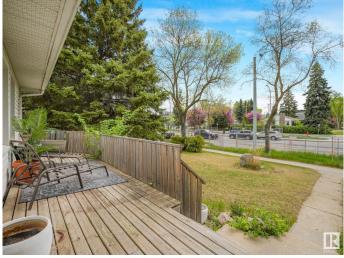

### \$685,000

4 Bedroom, 2.00 Bathroom, 1,102 sqft Single Family on 0.00 Acres

Glenora, Edmonton, AB

Dream location, Great Value and Amazing Opportunity to own this 1102 sq.ft Bungalow 3+1-bedroom, 2 Bath, Double Detached Garage home located in the Heart of Glenora just minutes from the Downtown Core & the River Valley. Upon entry you are welcomed into a bright open concept living room with natural light pouring in through large windows unto wooden floors leading to the kitchen which has STAINLESS-STEEL APPLIANCES & Ample counter space. Completing the main floor are 3 large bedrooms and a full bath. The fully finished basement has one large bedroom, 3pcs bathroom, laundry room and a family room. Outside the large and fully landscaped yard provides enough space for all family gatherings with a double attached garage plus additional space for RV parking. The Property is close to schools, river valley, & all Amenities and perfect as an Investment Property or a Starter Home in the Glenora Area. Don't miss this exceptional opportunity!

## Amenities

| Amenities         | Carbon Monoxide Detectors, Closet Organizers, Detectors Smoke, Front Porch                                                                                                        |  |
|-------------------|-----------------------------------------------------------------------------------------------------------------------------------------------------------------------------------|--|
| Parking           | Single Garage Detached                                                                                                                                                            |  |
| Interior          |                                                                                                                                                                                   |  |
| Appliances        | Dishwasher-Built-In, Dryer, Microwave Hood Fan, Refrigerator, Stove-Electric, Washer                                                                                              |  |
| Heating           | Forced Air-1, Natural Gas                                                                                                                                                         |  |
| Stories           | 1                                                                                                                                                                                 |  |
| Has Basement      | Yes                                                                                                                                                                               |  |
| Basement          | Full, Finished                                                                                                                                                                    |  |
| Exterior          |                                                                                                                                                                                   |  |
| Exterior          | Wood, Stucco, Vinyl                                                                                                                                                               |  |
| Exterior Features | Back Lane, Fenced, Golf Nearby, Landscaped, Park/Reserve, Paved<br>Lane, Picnic Area, Playground Nearby, River Valley View, Schools,<br>Shopping Nearby, View City, View Downtown |  |
| Roof              | Asphalt Shingles                                                                                                                                                                  |  |
| Construction      | Wood, Stucco, Vinyl                                                                                                                                                               |  |