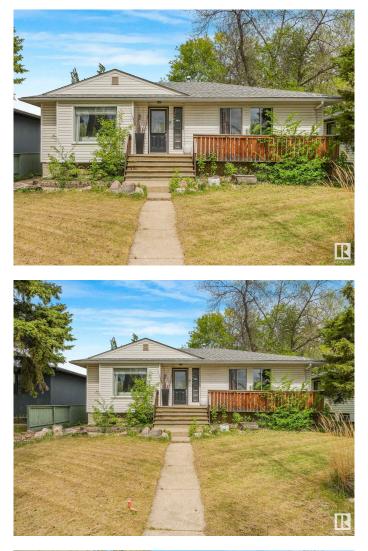

### \$685,000

4 Bedroom, 2.00 Bathroom, 1,102 sqft Single Family on 0.00 Acres

Glenora, Edmonton, AB

Dream location, Great Value and Amazing Opportunity to own this 1102 sq.ft Bungalow 3+1-bedroom, 2 Bath, Double Detached Garage home located in the Heart of Glenora just minutes from the Downtown Core & the River Valley. Upon entry you are welcomed into a bright open concept living room with natural light pouring in through large windows unto wooden floors leading to the kitchen which has STAINLESS-STEEL APPLIANCES & Ample counter space. Completing the main floor are 3 large bedrooms and a full bath. The fully finished basement has one large bedroom, 3pcs bathroom, laundry room and a family room. Outside the large and fully landscaped yard provides enough space for all family gatherings with a double attached garage plus additional space for RV parking. The Property is close to schools, river valley, & all Amenities and perfect as an Investment Property or a Starter Home in the Glenora Area. Don't miss this exceptional opportunity!

Built in 1950

### **Essential Information**

| MLS® #   | E4437878  |
|----------|-----------|
| Price    | \$685,000 |
| Bedrooms | 4         |

| Bathrooms      | 2.00                   |
|----------------|------------------------|
| Full Baths     | 2                      |
| Square Footage | 1,102                  |
| Acres          | 0.00                   |
| Year Built     | 1950                   |
| Туре           | Single Family          |
| Sub-Type       | Detached Single Family |
| Style          | Bungalow               |
| Status         | Active                 |