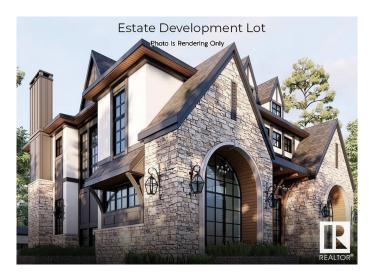

### \$1,899,900

0 Bedroom, 0.00 Bathroom, Single Family on 0.00 Acres

Windsor Park (Edmonton), Edmonton, AB

LOCATED RIGHT ON SASKATCHEWAN DRIVE!! Build your dream home on this lot in North Windsor Park. Approximately 80' frontage x 151.9' depth x 70' rear. SUBDIVIDABLE LOT. Live in the most desirable community in Edmonton close to all amenities, the best schools in Edmonton, hospitals, the University of Alberta, parks, walkways, trails, and more. Drive by and see the potential yourself!

## **Community Information**

Address 9019 Saskatchewan Drive

Area Edmonton

Subdivision Windsor Park (Edmonton)

City Edmonton
County ALBERTA

Province AB

Postal Code T6G 2B2