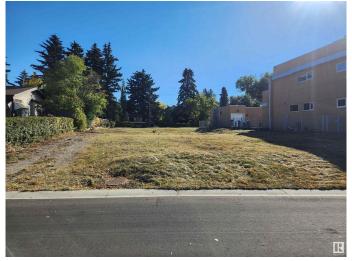

### \$1,899,900

0 Bedroom, 0.00 Bathroom, Single Family on 0.00 Acres

Windsor Park (Edmonton), Edmonton, AB

LOCATED RIGHT ON SASKATCHEWAN DRIVE!! Build your dream home on this lot in North Windsor Park. Approximately 80' frontage x 151.9' depth x 70' rear. SUBDIVIDABLE LOT. Live in the most desirable community in Edmonton close to all amenities, the best schools in Edmonton, hospitals, the University of Alberta, parks, walkways, trails, and more. Drive by and see the potential yourself!

## **Community Information**

Address 9019 Saskatchewan Drive

Area Edmonton

Subdivision Windsor Park (Edmonton)

City Edmonton
County ALBERTA

Province AB

Postal Code T6G 2B2