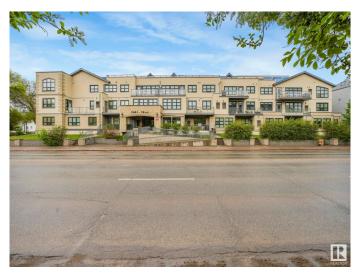

# \$325,000 - 304 9603 98 Avenue, Edmonton

MLS® #E4437748

## \$325,000

2 Bedroom, 2.00 Bathroom, 1,392 sqft Condo / Townhouse on 0.00 Acres

Cloverdale, Edmonton, AB

Executive condo 2 bedroom 2 bath, open concept with loft. Almost 1400 sqft of custom design awaits you, fabulous gourmet kitchen boasting granite counters & island, slate backsplash, corner pantry & exquisite maple stained cabinetry. Opens up to the spacious great room with balcony complete with stylish slate flooring, soaring ceilings & windows. Features 2 bedrooms with the Primary offering an ensuite with corner jacuzzi tub, large vanity & walk-in closet. Upstairs you will find the spectacular loft graced with hardwood, with a private terrace for you to enjoy the view of Gallagher's Park. 2 titled underground parking stalls. Located in the beautiful River Valley & minutes to the city offers you the opportunity for the lifestyle you have dreamed about!

# **Community Information**

Address 304 9603 98 Avenue

Area Edmonton
Subdivision Cloverdale
City Edmonton
County ALBERTA

Province AB

Postal Code T6C 2E2