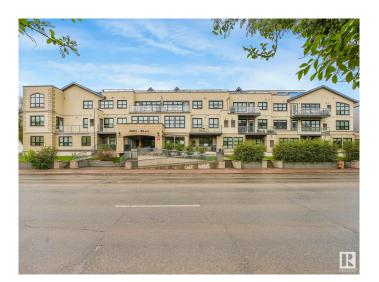

# \$325,000 - 304 9603 98 Avenue, Edmonton

MLS® #E4437748

## \$325,000

2 Bedroom, 2.00 Bathroom, 1,392 sqft Condo / Townhouse on 0.00 Acres

Cloverdale, Edmonton, AB

Executive condo 2 bedroom 2 bath, open concept with loft. Almost 1400 sqft of custom design awaits you, fabulous gourmet kitchen boasting granite counters & island, slate backsplash, corner pantry & exquisite maple stained cabinetry. Opens up to the spacious great room with balcony complete with stylish slate flooring, soaring ceilings & windows. Features 2 bedrooms with the Primary offering an ensuite with corner jacuzzi tub, large vanity & walk-in closet. Upstairs you will find the spectacular loft graced with hardwood, with a private terrace for you to enjoy the view of Gallagher's Park. 2 titled underground parking stalls. Located in the beautiful River Valley & minutes to the city offers you the opportunity for the lifestyle you have dreamed about!

# **Community Information**

Address 304 9603 98 Avenue

Area Edmonton
Subdivision Cloverdale
City Edmonton
County ALBERTA

Province AB

Postal Code T6C 2E2