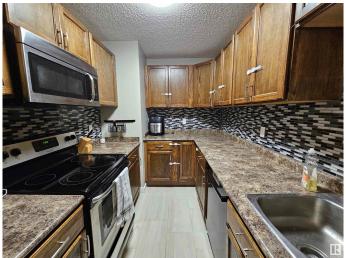

# \$124,900

2 Bedroom, 1.00 Bathroom, 893 sqft Condo / Townhouse on 0.00 Acres

Akinsdale, St. Albert, AB

Modern Comfort Meets Stylish Living – Step into this beautifully updated 2-bedroom, 1-bathroom home featuring brand new carpet and fresh, modern paint throughout. The open and inviting layout is perfect for relaxing or entertaining. Enjoy the convenience of in-suite storage and a spacious walk-in closet, offering plenty of room to stay organized. With tasteful upgrades and a clean, move-in-ready feel, this home blends comfort and style in a space that feels like new. Ideal for first-time buyers, downsizers, or investors looking for a turnkey property.

#### Interior

Appliances Dishwasher-Built-In, Microwave Hood Fan, Refrigerator, Stove-Electric

Heating Forced Air-1, Natural Gas