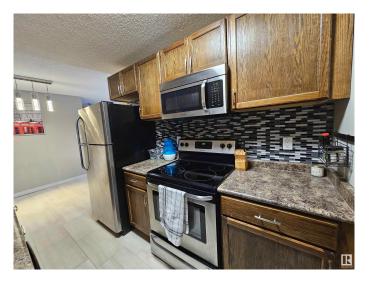

# \$124,900

2 Bedroom, 1.00 Bathroom, 893 sqft Condo / Townhouse on 0.00 Acres

Akinsdale, St. Albert, AB

Modern Comfort Meets Stylish Living – Step into this beautifully updated 2-bedroom, 1-bathroom home featuring brand new carpet and fresh, modern paint throughout. The open and inviting layout is perfect for relaxing or entertaining. Enjoy the convenience of in-suite storage and a spacious walk-in closet, offering plenty of room to stay organized. With tasteful upgrades and a clean, move-in-ready feel, this home blends comfort and style in a space that feels like new. Ideal for first-time buyers, downsizers, or investors looking for a turnkey property.

#### Interior

Appliances Dishwasher-Built-In, Microwave Hood Fan, Refrigerator, Stove-Electric

Heating Forced Air-1, Natural Gas