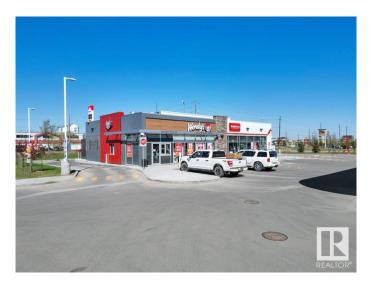

#### \$0

0 Bedroom, 0.00 Bathroom, Retail on 0.00 Acres

Pylypow Industrial, Edmonton, AB

Welcome to Elite Centre on 50th! FINAL 4 UNITS REMAINING FOR LEASE OR SALE ! LEASE RATE \$28.00 PSF ! SALE RATE \$455 PSF. Come join a thriving commercial area alongside established Tenants…Petro Gas Station, Wendys, Filipino Restaurant & Law office. A brand-new high-exposure commercial development located at the busy intersection of 50 Street & Roper Road, with over 30,000 vehicles passing daily. Freestanding building with our Final 4 units available For Lease or Sale. Easy access to Whitemud Drive, Anthony Henday, and the future Valley Line LRT. Ample parking and excellent signage opportunities. Don't miss out â€" bring your business to Elite Centre on 50th !