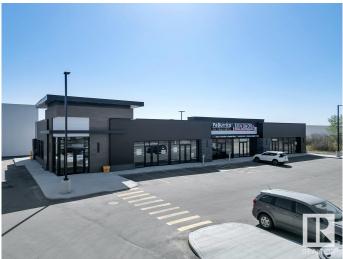

#### \$0

0 Bedroom, 0.00 Bathroom, Retail on 0.00 Acres

Pylypow Industrial, Edmonton, AB

Welcome to Elite Centre on 50th! FINAL 4 UNITS REMAINING FOR LEASE OR SALE ! LEASE RATE \$28.00 PSF ! SALE RATE \$455 PSF. Come join a thriving commercial area alongside established Tenants…Petro Gas Station, Wendys, Filipino Restaurant & Law office. A brand-new high-exposure commercial development located at the busy intersection of 50 Street & Roper Road, with over 30,000 vehicles passing daily. Freestanding building with our Final 4 units available For Lease or Sale. Easy access to Whitemud Drive, Anthony Henday, and the future Valley Line LRT. Ample parking and excellent signage opportunities. Don't miss out â€" bring your business to Elite Centre on 50th !

## **Essential Information**

| MLS® #     | E4437603 |
|------------|----------|
| Bathrooms  | 0.00     |
| Acres      | 0.00     |
| Year Built | 2023     |
| Туре       | Retail   |
| Status     | Active   |