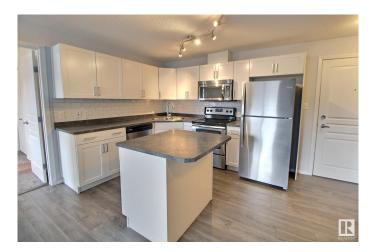

# \$205,000

2 Bedroom, 2.00 Bathroom, 880 sqft Condo / Townhouse on 0.00 Acres

Clareview Town Centre, Edmonton, AB

Welcome to this spacious condo, conveniently located by Clareview LRT station. The main living area is bright and open with modern colours, and upgraded lighting. The kitchen has plenty of cupboard and counter space, as well as stainless appliances and a centre island. The primary suite features a large closet and full ensuite. On the other side of the unit is the second bedroom, which also has a large closet and another full bathroom and in suite laundry. There is a titled underground parking stall, and a gym in the building. This home is a MUST SEE!