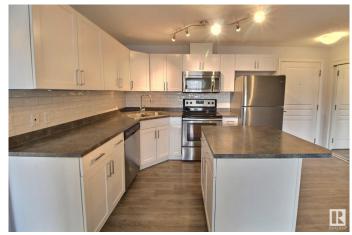

# \$205,000

2 Bedroom, 2.00 Bathroom, 880 sqft Condo / Townhouse on 0.00 Acres

Clareview Town Centre, Edmonton, AB

Welcome to this spacious condo, conveniently located by Clareview LRT station. The main living area is bright and open with modern colours, and upgraded lighting. The kitchen has plenty of cupboard and counter space, as well as stainless appliances and a centre island. The primary suite features a large closet and full ensuite. On the other side of the unit is the second bedroom, which also has a large closet and another full bathroom and in suite laundry. There is a titled underground parking stall, and a gym in the building. This home is a MUST SEE!