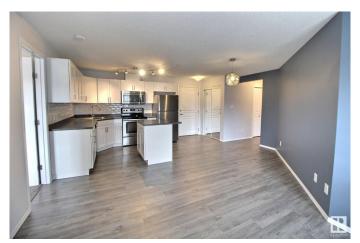

# \$205,000

2 Bedroom, 2.00 Bathroom, 880 sqft Condo / Townhouse on 0.00 Acres

Clareview Town Centre, Edmonton, AB

Welcome to this spacious condo, conveniently located by Clareview LRT station. The main living area is bright and open with modern colours, and upgraded lighting. The kitchen has plenty of cupboard and counter space, as well as stainless appliances and a centre island. The primary suite features a large closet and full ensuite. On the other side of the unit is the second bedroom, which also has a large closet and another full bathroom and in suite laundry. There is a titled underground parking stall, and a gym in the building. This home is a MUST SEE!