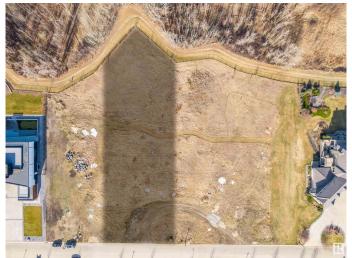

### \$1,999,900

0 Bedroom, 0.00 Bathroom, Single Family on 0.00 Acres

Windermere, Edmonton, AB

Welcome to the highly coveted area of Windermere Ridge! This spectacular lot boasts breathtaking views of the North Saskatchewan River, and River Ridge Golf & Country Club. This impressive parcel of land is 0.7acres and provides you the opportunity to build with the builder of your choice. In addition to the spectacular unobstructed views, 32 Windermere Drive is near schools, commercial amenities, 3 golf courses and plenty of walking trails to keep you busy all year long. This is the perfect opportunity to build your custom dream home on one of the few remaining river lots on Windermere Drive!