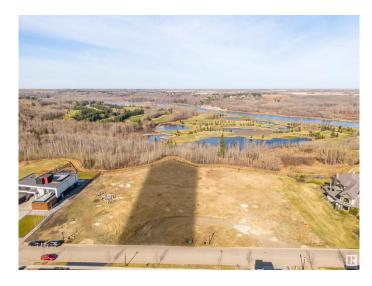

### \$1,999,900

0 Bedroom, 0.00 Bathroom, Single Family on 0.00 Acres

Windermere, Edmonton, AB

Welcome to the highly coveted area of Windermere Ridge! This spectacular lot boasts breathtaking views of the North Saskatchewan River, and River Ridge Golf & Country Club. This impressive parcel of land is 0.7acres and provides you the opportunity to build with the builder of your choice. In addition to the spectacular unobstructed views, 32 Windermere Drive is near schools, commercial amenities, 3 golf courses and plenty of walking trails to keep you busy all year long. This is the perfect opportunity to build your custom dream home on one of the few remaining river lots on Windermere Drive!