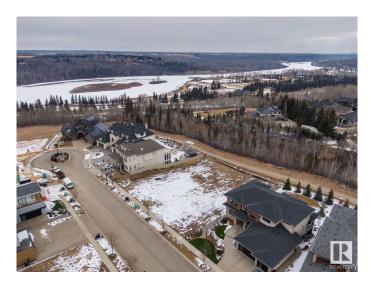

## \$890,000

0 Bedroom, 0.00 Bathroom, Condo / Townhouse on 0.00 Acres

Keswick Area, Edmonton, AB

Rare Opportunity knocks. Picturesque 11,800+ sqft (0.275 acres) Estate WALKOUT lot backing onto RAVINE. Located in Southwest Edmonton's Keswick neighborhood, THE BANKS is unquestionably the most prestigious & private GATED community. This exclusive address features 23 lots in what will be an enclave of stunning, upscale Estate homes in the \$2.5 Million+ range. An amazing sanctuary environment bordered by Ravine, Environmental Reserve & the spectacular River Valley. Parks, ponds & a multitude of trails are just steps away. Use your own Builder. 3 & 4 car garages, Flat roof, Contemporary, Transitional or Traditionalâ€lif you can Dream it, you can Build it. This spectacular serene Country lifestyle is just minutes away to all amenities, shopping, restaurants & the Windermere Golf & CC. Architectural guidelines ensure that only the highest quality is attained for individual residences & overall street appearance.

## **Exterior**

Exterior Features Airport Nearby, Backs Onto Park/Trees, Cul-De-Sac, Environmental

Reserve, Gated Community, Golf Nearby, Playground Nearby, Private

Setting, Ravine View, Schools, Shopping Nearby, See Remarks