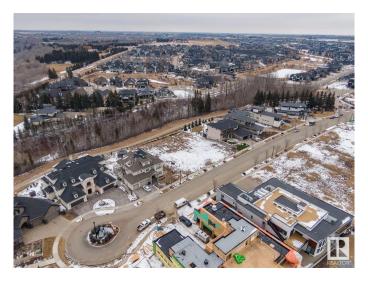

## \$890,000

0 Bedroom, 0.00 Bathroom, Condo / Townhouse on 0.00 Acres

Keswick Area, Edmonton, AB

Rare Opportunity knocks. Picturesque 11,800+ sqft (0.275 acres) Estate WALKOUT lot backing onto RAVINE. Located in Southwest Edmonton's Keswick neighborhood, THE BANKS is unquestionably the most prestigious & private GATED community. This exclusive address features 23 lots in what will be an enclave of stunning, upscale Estate homes in the \$2.5 Million+ range. An amazing sanctuary environment bordered by Ravine, Environmental Reserve & the spectacular River Valley. Parks, ponds & a multitude of trails are just steps away. Use your own Builder. 3 & 4 car garages, Flat roof, Contemporary, Transitional or Traditionalâ€lif you can Dream it, you can Build it. This spectacular serene Country lifestyle is just minutes away to all amenities, shopping, restaurants & the Windermere Golf & CC. Architectural guidelines ensure that only the highest quality is attained for individual residences & overall street appearance.

## **Exterior**

Exterior Features Airport Nearby, Backs Onto Park/Trees, Cul-De-Sac, Environmental

Reserve, Gated Community, Golf Nearby, Playground Nearby, Private

Setting, Ravine View, Schools, Shopping Nearby, See Remarks