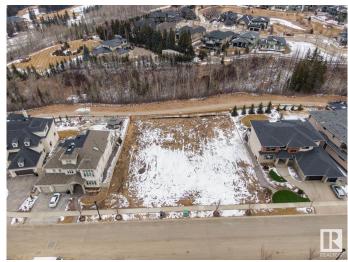

## \$890,000

0 Bedroom, 0.00 Bathroom, Condo / Townhouse on 0.00 Acres

Keswick Area, Edmonton, AB

Rare Opportunity knocks. Picturesque 11,800+ sqft (0.275 acres) Estate WALKOUT lot backing onto RAVINE. Located in Southwest Edmonton's Keswick neighborhood, THE BANKS is unquestionably the most prestigious & private GATED community. This exclusive address features 23 lots in what will be an enclave of stunning, upscale Estate homes in the \$2.5 Million+ range. An amazing sanctuary environment bordered by Ravine, Environmental Reserve & the spectacular River Valley. Parks, ponds & a multitude of trails are just steps away. Use your own Builder. 3 & 4 car garages, Flat roof, Contemporary, Transitional or Traditionalâ€lif you can Dream it, you can Build it. This spectacular serene Country lifestyle is just minutes away to all amenities, shopping, restaurants & the Windermere Golf & CC. Architectural guidelines ensure that only the highest quality is attained for individual residences & overall street appearance.

## **Exterior**

Exterior Features Airport Nearby, Backs Onto Park/Trees, Cul-De-Sac, Environmental

Reserve, Gated Community, Golf Nearby, Playground Nearby, Private

Setting, Ravine View, Schools, Shopping Nearby, See Remarks