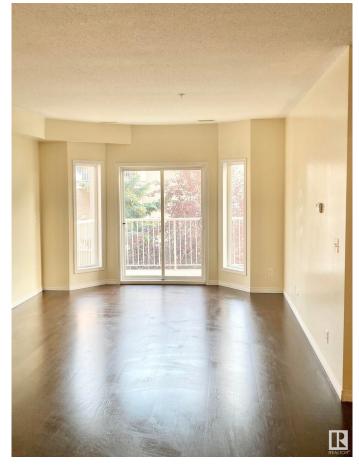

# \$174,900

2 Bedroom, 2.00 Bathroom, 1,061 sqft Condo / Townhouse on 0.00 Acres

Clareview Town Centre, Edmonton, AB

Welcome to the Estates of Clareview! This petfree and carpet-free 3rd floor, Northwest facing suite has it all including 2 spacious bedrooms, 2 full bathrooms, in-suite laundry, open concept living space, 9 ft ceilings, underground heated parking and recently upgraded appliances. This spacious, 1108 sq ft condo is just steps from the Clareview transit center, an LRT station, and close to all the amenities. However, you may not need to leave your home often as owning this suite provides you full access to the building's own car wash, recreational room, exercise gym, and private boardroom.

# Interior

Interior Features ensuite bathroom

Appliances Dishwasher-Built-In, Refrigerator, Stacked Washer/Dryer, Stove-Electric

Heating Forced Air-1, Natural Gas