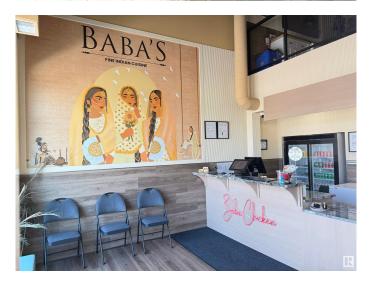

#### \$649,000

0 Bedroom, 0.00 Bathroom, Business on 0.00 Acres

Ellerslie, Edmonton, AB

Profitable, fully built Baba Chicken franchise available in a high-traffic plaza in South Edmonton. This modern, professionally managed restaurant includes a bar, liquor licence, patio access, and long-term lease. The location is ideal for a family or owner-operator looking to step into a growing, branded concept with strong demand in the Indian community. The sale price includes all equipment, inventory, franchise rights, and lease assignmentâ€"offering true turnkey value with no further setup required. Seating, branding, kitchen, and systems are all in place. Excellent opportunity to own a recognized franchise without the delays or costs of building from scratch. Confidential financials available with signed NDA. Please do not approach staff directly.