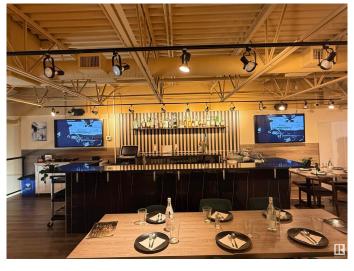

#### \$649,000

0 Bedroom, 0.00 Bathroom, Business on 0.00 Acres

Ellerslie, Edmonton, AB

Profitable, fully built Baba Chicken franchise available in a high-traffic plaza in South Edmonton. This modern, professionally managed restaurant includes a bar, liquor licence, patio access, and long-term lease. The location is ideal for a family or owner-operator looking to step into a growing, branded concept with strong demand in the Indian community. The sale price includes all equipment, inventory, franchise rights, and lease assignmentâ€"offering true turnkey value with no further setup required. Seating, branding, kitchen, and systems are all in place. Excellent opportunity to own a recognized franchise without the delays or costs of building from scratch. Confidential financials available with signed NDA. Please do not approach staff directly.