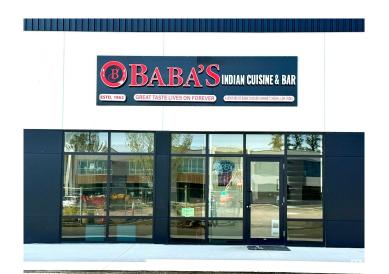

#### \$649,000

0 Bedroom, 0.00 Bathroom, Business on 0.00 Acres

Ellerslie, Edmonton, AB

Profitable, fully built Baba Chicken franchise available in a high-traffic plaza in South Edmonton. This modern, professionally managed restaurant includes a bar, liquor licence, patio access, and long-term lease. The location is ideal for a family or owner-operator looking to step into a growing, branded concept with strong demand in the Indian community. The sale price includes all equipment, inventory, franchise rights, and lease assignmentâ€"offering true turnkey value with no further setup required. Seating, branding, kitchen, and systems are all in place. Excellent opportunity to own a recognized franchise without the delays or costs of building from scratch. Confidential financials available with signed NDA. Please do not approach staff directly.