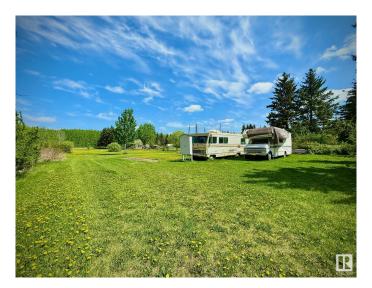

# \$114,000

0 Bedroom, 0.00 Bathroom, Rural on 1.05 Acres

Lac Ste Anne, Rural Lac Ste. Anne County, AB

Dreaming of a peaceful getaway that blends nature, privacy, and convenience? This beautifully treed 1.05-acre lot is just minutes from Alberta Beach and only 40 minutes to Edmonton's west end, perfect for weekend escapes or year round living. Whether you're looking to build your forever home, bring in a modular or mobile, or simply enjoy a private retreat, this fenced lot offers endless possibilities. Much of the groundwork is already done, with power (100 amp service with two 30 amp trailer plug-ins), a drilled well, and a 1000-gallon septic holding tank in place. Natural gas, power, and phone services are available at the roadway. A 12x12 storage shed is included, and the RV currently on site can be included in the sale, making it easy to start enjoying the property right away. This is your chance to own a private, ready to enjoy slice of nature, just a short stroll to the lake and minutes to all the amenities Alberta Beach has to offer.

#### **Exterior**

Exterior Features Boating, Flat Site, Golf Nearby, No Back Lane, Private Setting, Treed Lot