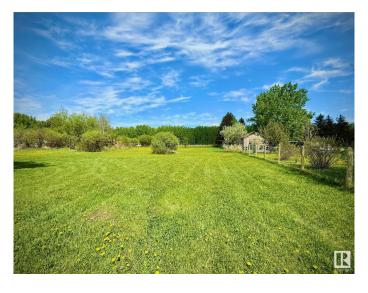

# \$114,000

0 Bedroom, 0.00 Bathroom, Rural on 1.05 Acres

Lac Ste Anne, Rural Lac Ste. Anne County, AB

Dreaming of a peaceful getaway that blends nature, privacy, and convenience? This beautifully treed 1.05-acre lot is just minutes from Alberta Beach and only 40 minutes to Edmonton's west end, perfect for weekend escapes or year round living. Whether you're looking to build your forever home, bring in a modular or mobile, or simply enjoy a private retreat, this fenced lot offers endless possibilities. Much of the groundwork is already done, with power (100 amp service with two 30 amp trailer plug-ins), a drilled well, and a 1000-gallon septic holding tank in place. Natural gas, power, and phone services are available at the roadway. A 12x12 storage shed is included, and the RV currently on site can be included in the sale, making it easy to start enjoying the property right away. This is your chance to own a private, ready to enjoy slice of nature, just a short stroll to the lake and minutes to all the amenities Alberta Beach has to offer.

#### **Exterior**

Exterior Features Boating, Flat Site, Golf Nearby, No Back Lane, Private Setting, Treed Lot