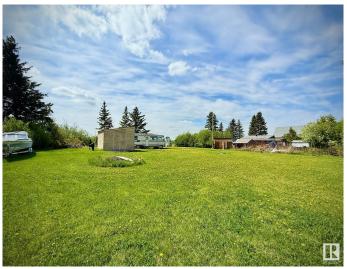

# \$114,000

0 Bedroom, 0.00 Bathroom, Rural on 1.05 Acres

Lac Ste Anne, Rural Lac Ste. Anne County, AB

Dreaming of a peaceful getaway that blends nature, privacy, and convenience? This beautifully treed 1.05-acre lot is just minutes from Alberta Beach and only 40 minutes to Edmonton's west end, perfect for weekend escapes or year round living. Whether you're looking to build your forever home, bring in a modular or mobile, or simply enjoy a private retreat, this fenced lot offers endless possibilities. Much of the groundwork is already done, with power (100 amp service with two 30 amp trailer plug-ins), a drilled well, and a 1000-gallon septic holding tank in place. Natural gas, power, and phone services are available at the roadway. A 12x12 storage shed is included, and the RV currently on site can be included in the sale, making it easy to start enjoying the property right away. This is your chance to own a private, ready to enjoy slice of nature, just a short stroll to the lake and minutes to all the amenities Alberta Beach has to offer.

#### **Exterior**

Exterior Features Boating, Flat Site, Golf Nearby, No Back Lane, Private Setting, Treed Lot