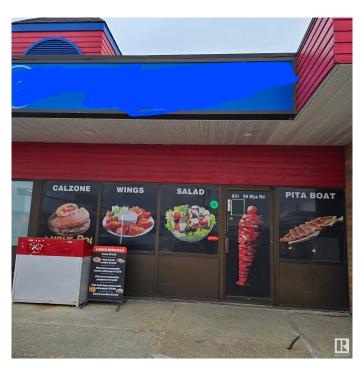

### \$149,999

0 Bedroom, 0.00 Bathroom, Business on 0.00 Acres

Wye Commercial, Sherwood Park, AB

An exciting opportunity to take over a fully equipped restaurant business in a high-traffic area of Sherwood Park, ideally suited for an Indian restaurant setup. Situated on busy Wye Road, this turn-key operation is ready for your culinary vision. The sale includes top-of-the-line commercial kitchen equipment such as a hood with HVAC system, tandoor oven, 6-burner stove with grill, fryer, food warmer, walk-in cooler and freezer, food prep desk with cooler, and even a donair machineâ€"providing flexibility for a variety of food concepts. This is a business-only sale (no real estate), making it a cost-effective way to step into a prime location with strong growth potential.