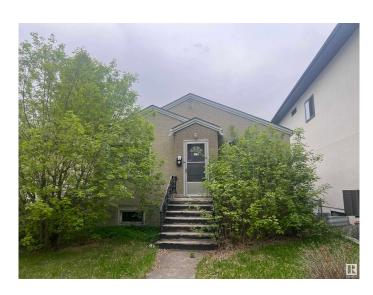

### \$370,000

0 Bedroom, 1.00 Bathroom, Single Family on 0.00 Acres

Ritchie, Edmonton, AB

This fantastic approx. 4362 sq.ft. lot in the highly desirable mature neighbourhood of Ritchie could be yours! It is located on a tree-lined street and near Ritchie Park and the Community League. The neighbourhood features great dining, shopping, and entertainment venues; quick access to the Millcreek Ravine; easy public transit; close to downtown and the University, and so much more. The property is being sold for land value, as is where is upon possession. Build your dream home or a multi-unit structure.