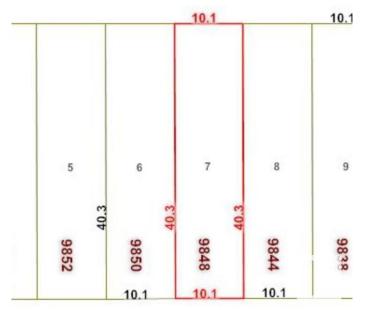

# \$370,000 - 9848 77 Avenue, Edmonton

MLS® #E4437109

### \$370,000

0 Bedroom, 1.00 Bathroom, Single Family on 0.00 Acres

Ritchie, Edmonton, AB

This fantastic approx. 4362 sq.ft. lot in the highly desirable mature neighbourhood of Ritchie could be yours! It is located on a tree-lined street and near Ritchie Park and the Community League. The neighbourhood features great dining, shopping, and entertainment venues; quick access to the Millcreek Ravine; easy public transit; close to downtown and the University, and so much more. The property is being sold for land value, as is where is upon possession. Build your dream home or a multi-unit structure.

## **Community Information**

Address 9848 77 Avenue

Area Edmonton

Subdivision Ritchie

City Edmonton
County ALBERTA

Province AB

Postal Code T6E 1M4

**Amenities** 