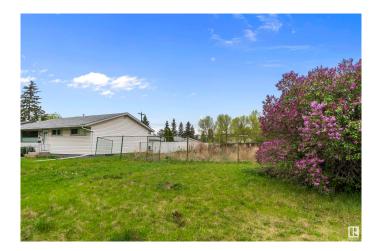

### \$435,000

0 Bedroom, 0.00 Bathroom, Single Family on 0.00 Acres

Mayfield, Edmonton, AB

INVESTOR OPPORTUNITY! Beautiful CORNER LOT located on a side street with potential for suites and commercial development on 156 Street. Currently vacant land. LOT DIMENSIONS 58' x 117'.