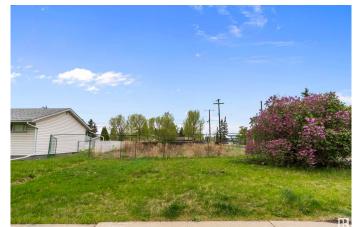

### \$435,000

0 Bedroom, 0.00 Bathroom, Single Family on 0.00 Acres

Mayfield, Edmonton, AB

INVESTOR OPPORTUNITY! Beautiful CORNER LOT located on a side street with potential for suites and commercial development on 156 Street. Currently vacant land. LOT DIMENSIONS 58' x 117'.