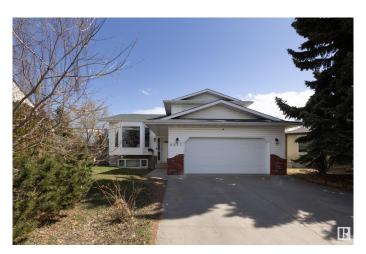

## \$559,900

5 Bedroom, 3.00 Bathroom, 1,957 sqft Single Family on 0.00 Acres

Sakaw, Edmonton, AB

Look no further- this home has it all! Featuring a spacious formal living area and cozy family room, it's perfect for making lasting memories. Enjoy the huge deck and oversized lot, ideal for hosting large gatherings or even outdoor weddings on beautiful days. Located in a quiet cul-de-sac in a sought-after neighborhood, this home offers 5 generously sized bedrooms to accommodate everyone. The basement is ready for your personal touch or can be used as-is, with a large crawl space great for storage or imaginative play areas. The house is close to schools, highways, and all amenities. Smoke-free, pet-free home.

## **Exterior**

Exterior Wood, Brick, Vinyl

Exterior Features Airport Nearby, Cul-De-Sac, Landscaped, Schools, Shopping Nearby

Roof Vinyl Shingles

Construction Wood, Brick, Vinyl

Foundation Concrete Perimeter