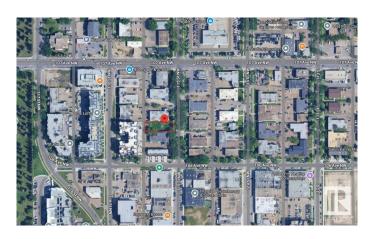

## **Community Information**

| Address     | 1 10618 115 Street |
|-------------|--------------------|
| Area        | Edmonton           |
| Subdivision | Queen Mary Park    |
| City        | Edmonton           |
| County      | ALBERTA            |
| Province    | AB                 |
| Postal Code | T5H 3K8            |
|             |                    |

## Exterior

Exterior Features Back Lane, Schools, View Downtown, See Remarks