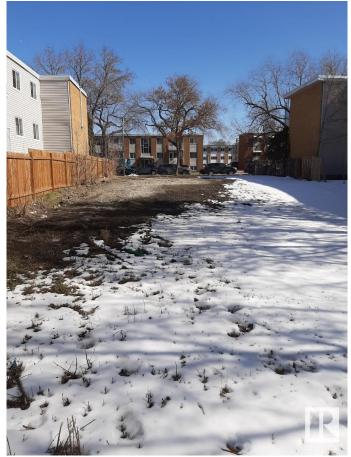

## \$469,995

0 Bedroom, 0.00 Bathroom, Single Family on 0.00 Acres

Queen Mary Park, Edmonton, AB

Strategically located in a rapidly growing neighbourhood, this lot offers exceptional accessibility and strong appeal for multifamily development - zoned for a 30-unit, up to 6 storey multifamily apartment. Just minutes from transit lines and commercial corridors, the site ensures easy commutes and high visibility. The surrounding area features a blend of residential communities, schools/Grant MacEwan, shopping centers, and parks, ideal for attracting long-term tenants. Future residents will benefit from proximity to employment hubs, medical facilities, and lifestyle amenities, while developers will appreciate the areaâ€<sup>™</sup>s stable market rents andrising property values. With ongoing infrastructure improvements and nearby new construction, this location is part of a thriving, upward-trending zone. Whether targeting young professionals, families, or downsizers, the neighborhood's demographics support various unit mixes. This is a rare opportunity to build in a location that balances convenience and livability.

## Exterior

Exterior Features Back Lane, Schools, View Downtown, See Remarks