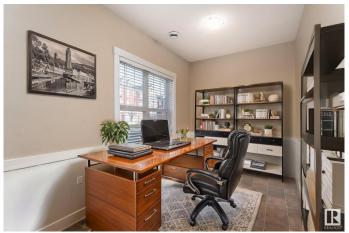

#### \$345,000

3 Bedroom, 2.50 Bathroom, 1,442 sqft Condo / Townhouse on 0.00 Acres

Klarvatten, Edmonton, AB

RARE 3 CAR PARKING! (Double garage with an additional stall in front of garage). Welcome to this stylish 3 bed, 2.5 bath townhouse in desirable Klarvatten with 1402 sq ft of comfortable living space. The main floor features 9' ceilings, a bright open-concept layout, and a modern kitchen with stainless steel appliances, a large peninsula island, and ample storage. Relax in the cozy living room, enjoy meals in the dining area, or step onto the balcony for fresh air. Upstairs, the spacious primary bedroom includes a 4-piece ensuite and great closet space, plus two more bedrooms, a full bath, and laundry room. Includes a double attached garage and extra parking. Steps from Poplar Lake, walking trails, and close to the Henday, shops, and amenities. (images are Virtually staged)