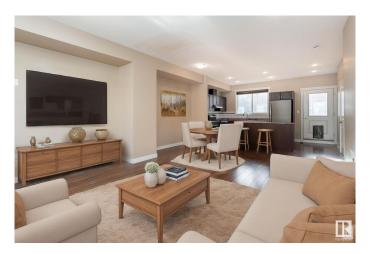

#### \$345,000

3 Bedroom, 2.50 Bathroom, 1,442 sqft Condo / Townhouse on 0.00 Acres

Klarvatten, Edmonton, AB

RARE 3 CAR PARKING! (Double garage with an additional stall in front of garage). Welcome to this stylish 3 bed, 2.5 bath townhouse in desirable Klarvatten with 1402 sq ft of comfortable living space. The main floor features 9' ceilings, a bright open-concept layout, and a modern kitchen with stainless steel appliances, a large peninsula island, and ample storage. Relax in the cozy living room, enjoy meals in the dining area, or step onto the balcony for fresh air. Upstairs, the spacious primary bedroom includes a 4-piece ensuite and great closet space, plus two more bedrooms, a full bath, and laundry room. Includes a double attached garage and extra parking. Steps from Poplar Lake, walking trails, and close to the Henday, shops, and amenities. (images are Virtually staged)