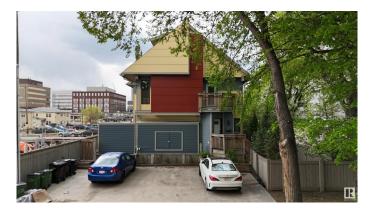

## \$824,000

6 Bedroom, 5.00 Bathroom, 2,758 sqft Single Family on 0.00 Acres

Westmount, Edmonton, AB

Discover this exceptional 2012-built triplex, perfectly situated just one block from the vibrant 124th Street in downtown Edmonton. Nestled in a highly walkable neighborhood, this property offers unparalleled access to public transit, trendy restaurants, and boutique shops. With its sleek Hardie board siding, stucco exterior, and striking architectural design, the triplex blends seamlessly with the charm of the tree-lined streets in this sought-after area. Each suite comes with 2 bedrooms. Fully occupied with a history of zero vacancies, this property is a proven income-generator, thanks to its prime location and well-designed layout. Each unit features a spacious full basement, in-suite laundry, and access to a private parking pad, ensuring tenant comfort and long-term appeal. Don't miss this rare opportunity to own a turnkey investment property

## **Exterior**

Exterior Wood, Vinyl, Hardie Board Siding

Exterior Features Corner Lot, Fenced, Playground Nearby, Shopping Nearby, Treed Lot

Roof Asphalt Shingles

Construction Wood, Vinyl, Hardie Board Siding