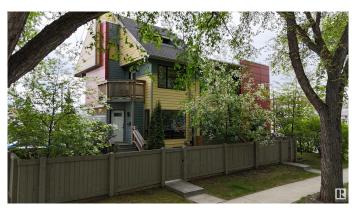

## \$824,000

6 Bedroom, 5.00 Bathroom, 2,758 sqft Single Family on 0.00 Acres

Westmount, Edmonton, AB

Discover this exceptional 2012-built triplex, perfectly situated just one block from the vibrant 124th Street in downtown Edmonton. Nestled in a highly walkable neighborhood, this property offers unparalleled access to public transit, trendy restaurants, and boutique shops. With its sleek Hardie board siding, stucco exterior, and striking architectural design, the triplex blends seamlessly with the charm of the tree-lined streets in this sought-after area. Each suite comes with 2 bedrooms. Fully occupied with a history of zero vacancies, this property is a proven income-generator, thanks to its prime location and well-designed layout. Each unit features a spacious full basement, in-suite laundry, and access to a private parking pad, ensuring tenant comfort and long-term appeal. Don't miss this rare opportunity to own a turnkey investment property

## **Exterior**

Exterior Wood, Vinyl, Hardie Board Siding

Exterior Features Corner Lot, Fenced, Playground Nearby, Shopping Nearby, Treed Lot

Roof Asphalt Shingles

Construction Wood, Vinyl, Hardie Board Siding