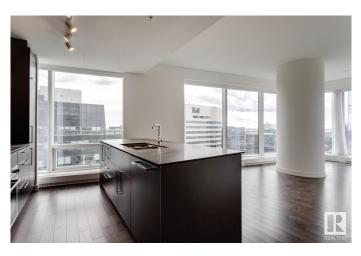

## \$395,000

1 Bedroom, 1.00 Bathroom, 655 sqft Condo / Townhouse on 0.00 Acres

Downtown (Edmonton), Edmonton, AB

This PREMIUM EXECUTIVE CONDO with AMAZING VIEWS of downtown is absolutely gorgeous! The Legends Private Residences is located above the prestigious J.W. Marriot Hotel in the heart of Ice District. This CORNER UNIT, 1 bed + Den condo features floor to ceiling windows, quartz counters, TITLED PARKING & engineered flooring. The chef's kitchen has a massive island, breakfast bar, quality built in appliances, gorgeous cabinetry and flows through to the living room offering spectacular views and access to the balcony. The unit is completed with a modern bathroom, laundry & office/den area. This well managed building offers resort like amenities which includes access to the Exclusive Body by Bennet Gym, swimming pool, spa, steam room, hot tub, outdoor patio with BBQ area plus PET WALK AREA, Billiards Lounge & more. Condo fees include heat and water and 24/7 concierge service. A convenient pedway system connects to LRT, ROGERS PLACE, restaurants & food market making the location unbeatable.