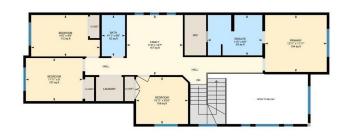

23 Penn PI, Spruce Grove, AB

Main Floor Exterior Area 964.05 sq ft

Built in 2025

Price