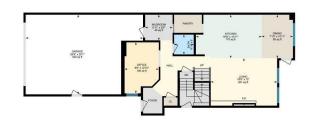

23 Penn PI, Spruce Grove, AB

Main Floor Exterior Area 964.05 sq ft

Built in 2025

Price