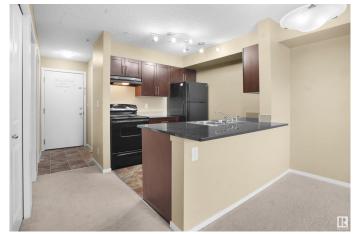

### \$169,900

2 Bedroom, 1.00 Bathroom, 571 sqft Condo / Townhouse on 0.00 Acres

Chappelle Area, Edmonton, AB

Move-in ready 2-bedroom condo located on the second floor, perfect for first-time buyers or investors. Enjoy the convenience of insuite laundry and a bright, open layout designed for comfort and ease. Nestled across from a picturesque pond with scenic walking trails throughout the Chappelle area, this home offers both tranquility and natural beauty. Condo fees include heat and water, adding to the stress-free lifestyle. A great place to call home or an excellent addition to your investment portfolio. Ready for you to move in and enjoy. Ideally located close to shopping centers, bus stops, medical offices, and exciting new shops coming soon. Easy access to Anthony Henday and the airport makes commuting a breeze. WALK to the new High School!!

#### Interior

Appliances Dishwasher-Built-In, Dryer, Refrigerator, Stove-Electric, Washer,

Window Coverings

Heating Baseboard, Natural Gas