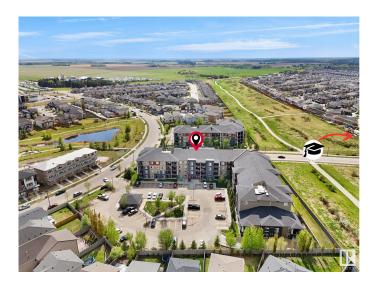

### \$169,900

2 Bedroom, 1.00 Bathroom, 571 sqft Condo / Townhouse on 0.00 Acres

Chappelle Area, Edmonton, AB

Move-in ready 2-bedroom condo located on the second floor, perfect for first-time buyers or investors. Enjoy the convenience of insuite laundry and a bright, open layout designed for comfort and ease. Nestled across from a picturesque pond with scenic walking trails throughout the Chappelle area, this home offers both tranquility and natural beauty. Condo fees include heat and water, adding to the stress-free lifestyle. A great place to call home or an excellent addition to your investment portfolio. Ready for you to move in and enjoy. Ideally located close to shopping centers, bus stops, medical offices, and exciting new shops coming soon. Easy access to Anthony Henday and the airport makes commuting a breeze. WALK to the new High School!!

# **Community Information**

Address 212 5370 Chappelle Road

Area Edmonton

Subdivision Chappelle Area

City Edmonton
County ALBERTA

Province AB

Postal Code T6W 3L5