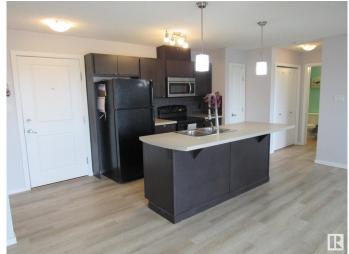

#### \$159,000

2 Bedroom, 2.00 Bathroom, 810 sqft Condo / Townhouse on 0.00 Acres

Canon Ridge, Edmonton, AB

This charming top-floor condo features two bedrooms and two full bathrooms, complete with in-suite laundry and a titled underground parking space. The unit has been freshly painted and includes updated lighting, vinyl plank flooring, and an abundance of warm natural light. The modern kitchen offers plenty of cabinet and counter space, while the bedrooms are generously sized. One of the advantages of this condo is that you have no neighbors above you. Additionally, there is a large balcony that provides a fantastic view of downtown, making it a perfect spot to enjoy the Canada Day fireworks. This condo is ideally located for easy commuting within the city, with convenient access to the Yellowhead Highway and Anthony Henday Drive.