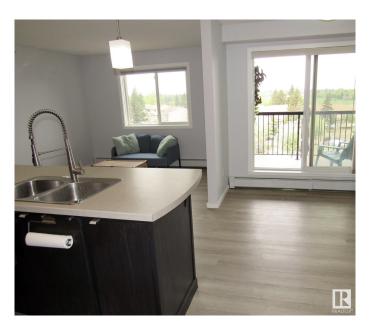

#### \$159,000

2 Bedroom, 2.00 Bathroom, 810 sqft Condo / Townhouse on 0.00 Acres

Canon Ridge, Edmonton, AB

This charming top-floor condo features two bedrooms and two full bathrooms, complete with in-suite laundry and a titled underground parking space. The unit has been freshly painted and includes updated lighting, vinyl plank flooring, and an abundance of warm natural light. The modern kitchen offers plenty of cabinet and counter space, while the bedrooms are generously sized. One of the advantages of this condo is that you have no neighbors above you. Additionally, there is a large balcony that provides a fantastic view of downtown, making it a perfect spot to enjoy the Canada Day fireworks. This condo is ideally located for easy commuting within the city, with convenient access to the Yellowhead Highway and Anthony Henday Drive.